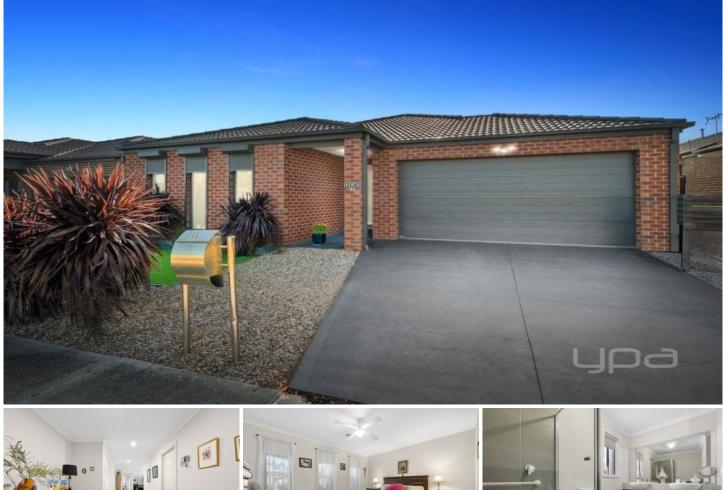

## **11 Noranda Circuit Harkness VIC**

This fantastic modern family domain, positioned in a quiet street in the heart of Harkness is a great opportunity for all home buyers and investors alike to secure an immaculately cared for property. Being in close proximity to everything Melton has to offer including, schooling of all levels, Woodgrove Shopping Centre, Melton Waves Leisure centre, Navan Park, walking tracks, easy freeway access and so much more.

Upon entry you are greeted with plenty of space to utilise as a study nook or for a huge hall table. This connects to the grand sized master bedroom featuring tinted windows, roller shutters, ceiling fan and a large walk-in robe that leads to the modern bathroom inclusive of a double vanity and larger shower.

As you make your way to the heart of the home, you are

## 4 🛤 2 📛 2 🚔

| Price     | : \$ 650,000                     |
|-----------|----------------------------------|
| Land Size | : 448 sqm                        |
| View      | : https://www.ypa.com.au/7898695 |