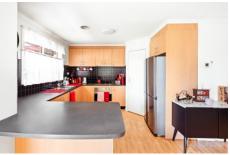

With 2 large fitted bedrooms, central bathroom and separate laundry the open-plan design seamlessly connects the kitchen, meals area, and living room, creating a welcoming space for everyday activities and entertaining guests. The kitchen is well-equipped with stainless steel appliances, pantry and plenty of bench space.