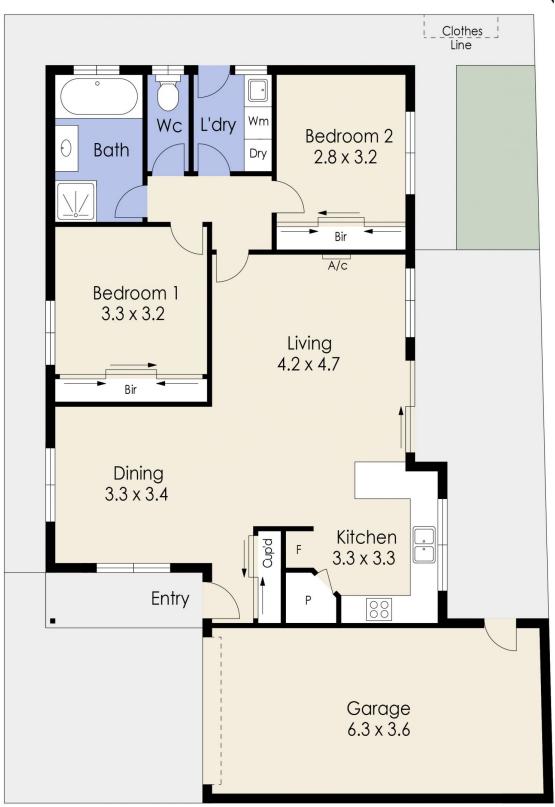

## 2/119 Mossfiel Drive Hoppers Crossing VIC

Discover this modern gem in the vibrant Mossfiel Estate Hoppers Crossing. Close to schools, parks, and shopping centers, this property is perfect for young families, downsizers and investors alike.

With 2 large fitted bedrooms, central bathroom and separate laundry the open-plan design seamlessly connects the kitchen, meals area, and living room, creating a welcoming space for everyday activities and entertaining guests. The kitchen is well-equipped with stainless steel appliances, pantry and plenty of bench space.

## 2/119 Mossfiel Drive, HOPPERS CROSSING

Whilst every attempt has been made to ensure the accuracy of the floor plan contained here, measurements of doors, windows, rooms and any other items are approximate and no responsibility is taken for any error, omission, or mis-statement. This plan is for illustrative purposes only and should be used as such by any prospective purchaser. The services, systems and appliances shown have not been tested and no guarantee as to their operability or efficiency can be given.