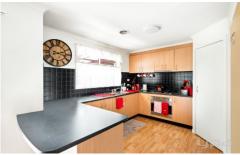

With 2 large fitted bedrooms, central bathroom and separate laundry the open-plan design seamlessly connects the kitchen, meals area, and living room, creating a welcoming space for everyday activities and entertaining guests. The kitchen is well-equipped with stainless steel appliances, pantry and plenty of bench space.