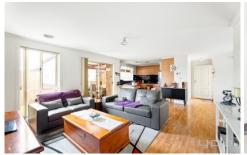

With 2 large fitted bedrooms, central bathroom and separate laundry the open-plan design seamlessly connects the kitchen, meals area, and living room, creating a welcoming space for everyday activities and entertaining guests. The kitchen is well-equipped with stainless steel appliances, pantry and plenty of bench space.