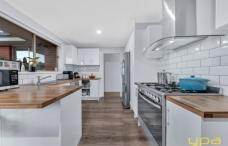

The heart of the home lies in the modern kitchen, equipped with state-of-the-art appliances and ample storage, making it a haven for culinary enthusiasts. The adjacent dining

3 🔄 2 🔓 2 🖨

**Price** : \$ 680,000 **Land Size** : 649 sqm