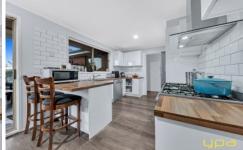

The heart of the home lies in the modern kitchen, equipped with state-of-the-art appliances and ample storage, making it a haven for culinary enthusiasts. The adjacent dining

3 🔄 2 🔓 2 🖨

**Price** : \$ 680,000 **Land Size** : 649 sqm