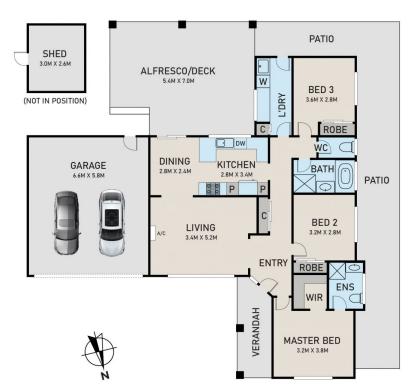

## **FLOOR PLAN**

## 7 MONTCLAIRE COURT, PAKENHAM

\* DIMENSIONS ARE APPROXIMATE AND FOR ILLUSTRATIVE PURPOSES ONLY