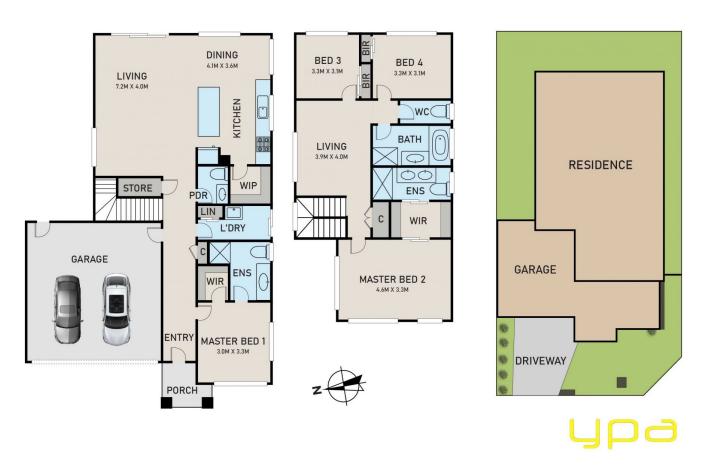

## 23 Dewhurst Circuit Cranbourne East VIC

Welcome to your dream home in the highly sought-after pocket of Cranbourne

East! This corner allotment property boasts a perfect blend of location

convenience and spacious living, making it an ideal choice for large or

multigenerational families.

On the ground floor, the spacious master bedroom takes center stage,

featuring a ensuite and a walk-in robe for added convenience. As you explore

further down the hallway, a generous family living space unfolds, seamlessly

connected to the open-plan meals area and a modern kitchen. The kitchen is a

culinary haven with its endless storage, island bench, stone

## 23 DEWHURST CIRCUIT, CRANBOURNE EAST

\* DIMENSIONS ARE APPROXIMATE AND FOR ILLUSTRATIVE PURPOSES ONLY