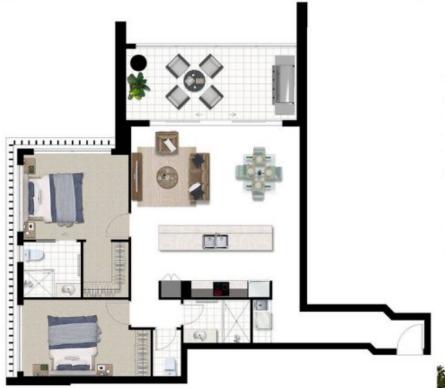

## Building 3 - TYPE M (2 + 2)

| Bedrooms     | 2                  |
|--------------|--------------------|
| Bathrooms    | 2                  |
| Carspaces    | 1                  |
| Unit Size    | 93 m <sup>2</sup>  |
| Balcony Size | 18 m <sup>2</sup>  |
| Total Area   | 111 m <sup>2</sup> |

## North Facing Aspect

MADGETATE TEAST TEAS CATEFULY. All disconsions, floor areas, liftings, specifications, foor limbes, images and diagrams are indicable only and subject to changewithout notice.

Invinishings, accessories and whitegoods are not included, I included product may differ from that depicted, interested persons should carefully shockplans in the contract and associated documents and make their own emplaines and region on their country on their countries and advise.