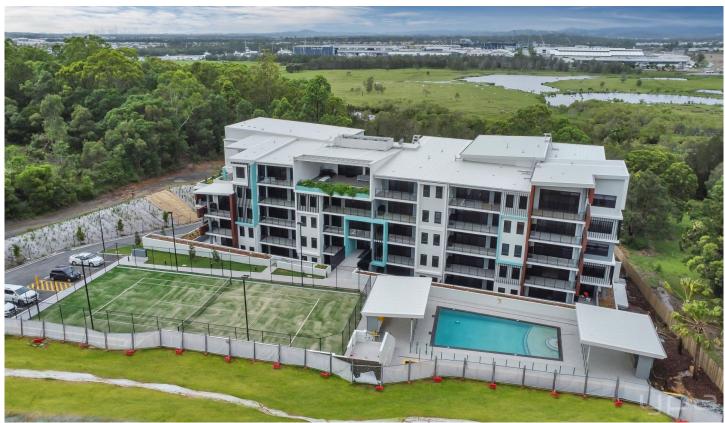

## 3206/4 Oaky Creek Road COOMERA QLD

Discover the perfect blend of convenience and luxury in this 2-bedroom, 2-bathroom apartment nestled in the heart of Coomera. Positioned on level 2, this residence offers a prime location within close proximity to Coomera Westfield shopping center, ensuring an abundance of shops, restaurants, and gyms at your doorstep.

Embrace the ease of commuting with quick access to Coomera Costco, the train station, and the M1 motorway, connecting you effortlessly to both the Gold Coast and Brisbane. Immerse yourself in Coomera's marine precinct, enjoying the serenity of the nearby Coomera River, the gateway to the Gold Coast's Broadwater and South Stradbroke Island. Explore the neighbouring facilities of the Gold Coast City Marina and indulge in the golfing, shopping, and dining delights of Sanctuary Cove.

2 🔄 2 🖺 1 🖨

Price : Offers from \$620,000

Building Size: 12 Sqrs

View: https://www.ypa.com.au/7896482

**Steven Spiteri** 0423 428 079

**Daniel Garcia** 0416 565 417