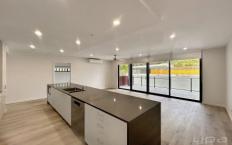

## Building 3 - TYPE M (2 + 2)

| Bedrooms     | 2                  |
|--------------|--------------------|
| Bathrooms    | 2                  |
| Carspaces    | 1                  |
| Unit Size    | 93 m <sup>2</sup>  |
| Balcony Size | 18 m <sup>2</sup>  |
| Total Area   | 111 m <sup>2</sup> |