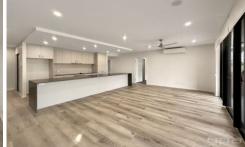

## Building 3 - TYPE M (2 + 2)

| Bedrooms     | 2                  |
|--------------|--------------------|
| Bathrooms    | 2                  |
| Carspaces    | 1                  |
| Unit Size    | 93 m <sup>2</sup>  |
| Balcony Size | 18 m <sup>2</sup>  |
| Total Area   | 111 m <sup>2</sup> |