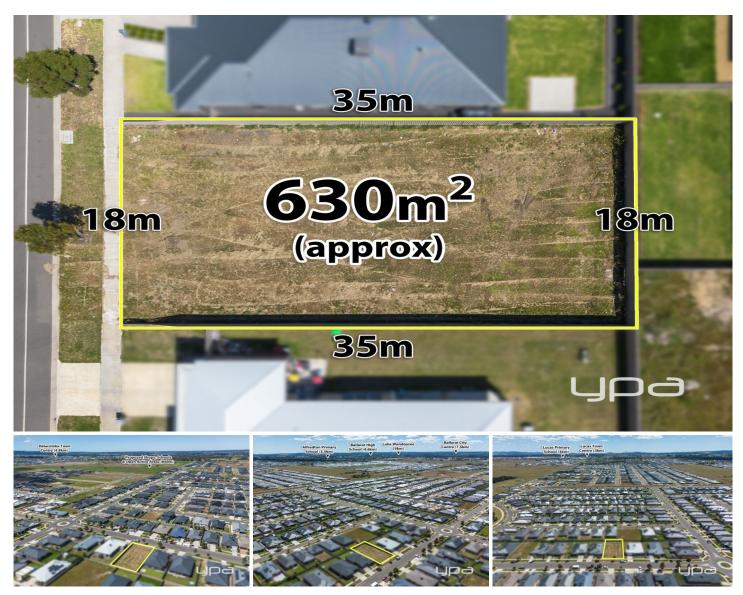

## 15 Spoonbill Avenue Winter Valley VIC

Unlock the possibilities with this expansive 630m2 block of land, strategically located in the burgeoning community of Winter Valley. With an impressive 18-meter frontage, this prime piece of real estate presents an exceptional opportunity to build your dream home or investment property.

Land Size: 630 sqm

View: https://www.ypa.com.au/7896185

Zac Boland 0439 442 286