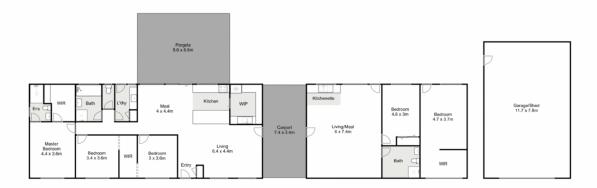

The residence features 5 bedrooms split between the main property with 3 bedrooms and 2 bathrooms, a separate unit with 1 bedroom and 1 bathroom, and an additional under-roofline separate guest room with a walk-in robe,