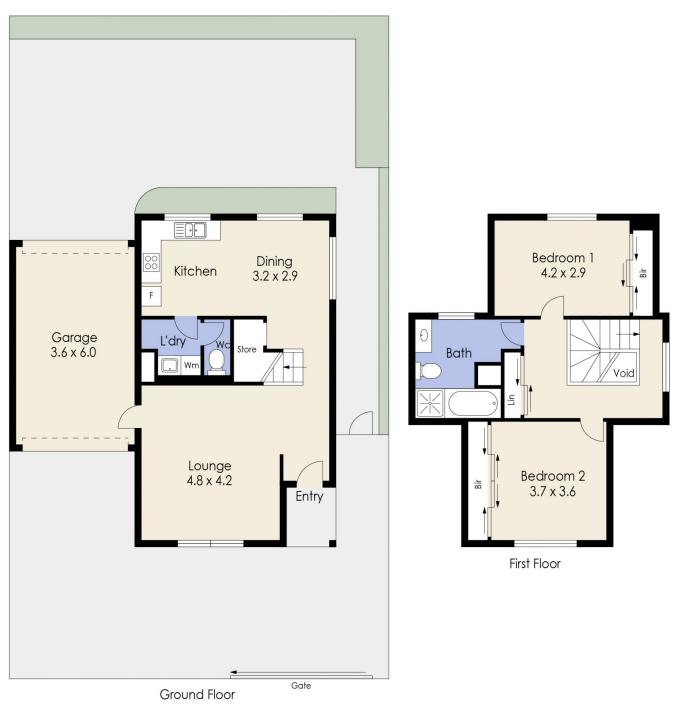

## 9/12 Mingos Court Werribee VIC

Ready to move in this low maintenace home is perfect for a first home buyer or investment opportunity. Surprising you with a spacious design there are so many advantages to this beautiful home.

## The home offers:

- ? Two spacious bedrooms with built in robes
- ? Central bathroom
- ? Kitchen, Meals & Family living space
- ? Quality stainless steel kitchen appliances and dishwasher