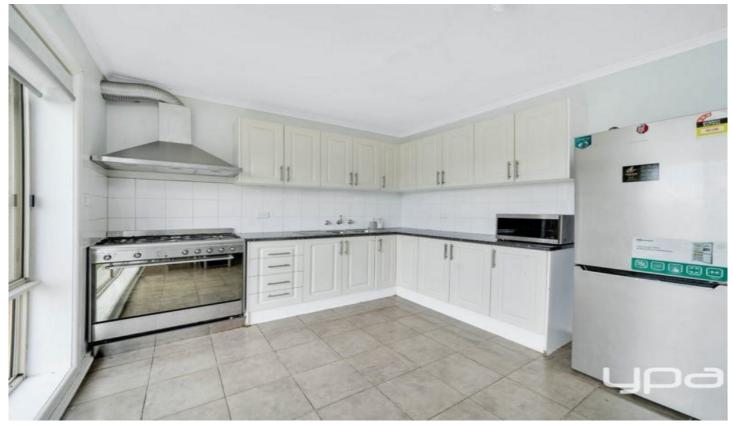

## Offering:

- ? 3 excellent sized bedrooms with bir
- ? Central bathroom and a toilet
- ? Formal living area
- ? Updated kitchen with stainless steel appliances and adjoining meals area
- ? system cooling and heating