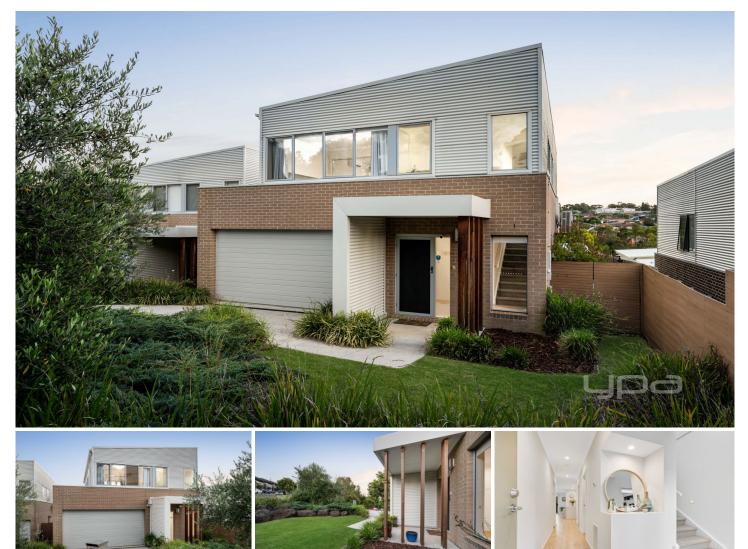

## **39 Valley Park Boulevard Westmeadows VIC**

Discover the essence of contemporary living in this meticulously designed family haven. Situated on an elevated street, this residence offers spacious modernity and charming privacy with no neighbors to your left.

Key Features:

1. Captivating Location:

Picturesque views from an elevated position.

A short stroll to Valley Park Community Playground and Broadmeadows Valley Park.

Proximity to the new community center on Village Crescent.

Convenient access to the m80 freeway for city or countryside adventures.

Shopping convenience at Broadmeadows and Gladstone Park shopping centers.

**Price :** \$ 690,000 **View :** https://www.ypa.com.au/7893120