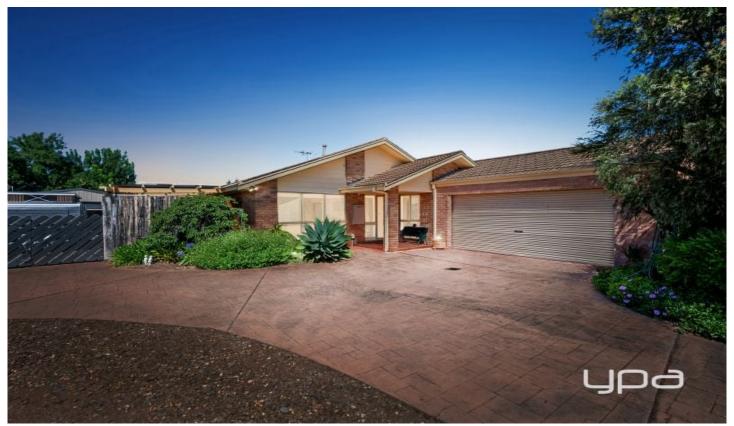

## 5 Ball Street Darley VIC

Fully established on an 898m2 allotment (approx) with side access and positioned in the highly sought after, this 3 bedroom property is perfect for the family who needs lots of space and loves to entertain. Spacious throughout the home comprises main bedroom with walk in robe and ensuite, robes to all remaining bedrooms, central main bathroom, kitchen with ample cupboards and bench space, open meals/ family room and lounge room, laundry, ducted heating and ducted refrigerated cooling.

Externally you will be amazed with what's on offer. A huge pergola and spa makes this property absolutely perfect for entertaining and for any tradie's at heart will be in their element with the perfect work shed.

Also features established gardens front and back, double garage with remote control and solar panels. This

3 📭 2 🔓 2 🖨

**Price** : \$699,000 - \$749,000

Land Size: 898 sqm

View: https://www.ypa.com.au/7892881