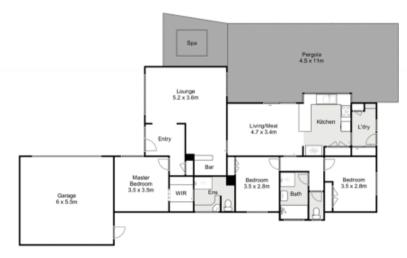

## 5 Ball Street Darley VIC

Fully established on an 898m2 allotment (approx) with side access and positioned in the highly sought after, this 3 bedroom property is perfect for the family who needs lots of space and loves to entertain. Spacious throughout the home comprises main bedroom with walk in robe and ensuite, robes to all remaining bedrooms, central main bathroom, kitchen with ample cupboards and bench space, open meals/ family room and lounge room, laundry, ducted heating and ducted refrigerated cooling.

Externally you will be amazed with what's on offer. A huge pergola and spa makes this property absolutely perfect for entertaining and for any tradie's at heart will be in their element with the perfect work shed.

Also features established gardens front and back, double garage with remote control and solar panels. This

3 📭 2 🔓 2 🖨

**Price** : \$699,000 - \$749,000

Land Size: 898 sqm

View: https://www.ypa.com.au/7892881

## 5 Ball Street, Darley

Whilst every attempt has been made to ensure the accuracy of the floor pilm contained here, measurements of doors, windows, rooms and any other items are approximate and no responsibility is taken for any error, omission, or mis-statement. This plan is for illustrative pumposes only and should be used as such that you proprietive purchasers. The services, systems and appliances shown have not been tested and not guarantee as to their operability or efficiency can be given.