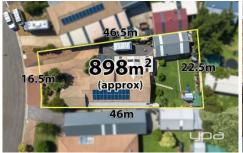

## 5 Ball Street Darley VIC

Fully established on an 898m2 allotment (approx) with side access and positioned in the highly sought after, this 3 bedroom property is perfect for the family who needs lots of space and loves to entertain. Spacious throughout the home comprises main bedroom with walk in robe and ensuite, robes to all remaining bedrooms, central main bathroom, kitchen with ample cupboards and bench space, open meals/ family room and lounge room, laundry, ducted heating and ducted refrigerated cooling.

## 5 Ball Street, Darley

Whilst every attempt has been made to ensure the accuracy of the floor pilm contained here, measurements of doors, windows, rooms and any other items are approximate and no responsibility is taken for any error, omission, or mis-statement. This plan is for illustrative pumposes only and should be used as such that you proprietive purchasers. The services, systems and appliances shown have not been tested and not guarantee as to their operability or efficiency can be given.