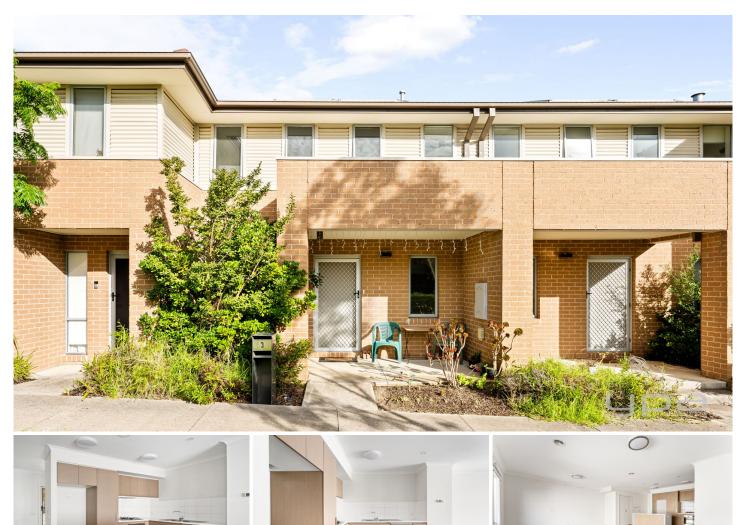

## 3 Parkfield Walk Westmeadows VIC

Here it is, the ideal place to start-out or invest! Situated in the leafy "Valley Park" estate, amongst beautiful greenery, this fantastic opportunity awaits.

Featuring 2 great sized bedrooms upstairs (with BIR's), a central bathroom and a handy home-office or kids play area. Downstairs offers spacious and open-plan living with a great-sized lounge, modern kitchen and meals area, plus a powder room and Euro laundry.

Includes a remote lock-up garage, ducted heating, SST appliances (inc dishwasher) and loads more.

An absolute must see for anyone in this price point, you won't find better! Make it yours today!

2 📭 1 🖺 1 🗬