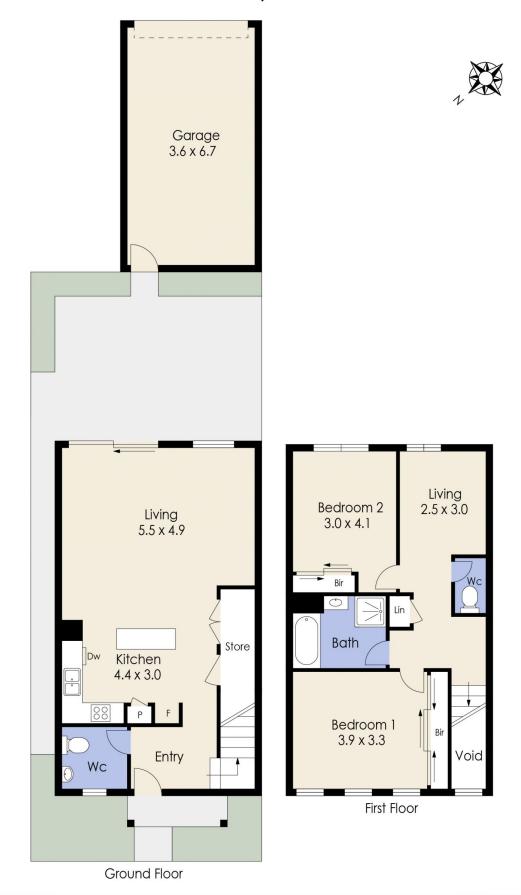

## 3 Park Field Walk, WESTMEADOWS

Whilst every attempt has been made to ensure the accuracy of the floor plan contained here, measurements of doors, windows, rooms and any other items are approximate and no responsibility is taken for any error, omission, or mis-statement. This plan is for illustrative purposes only and should be used as such by any prospective purchaser. The services, systems and appliances shown have not been tested and no guarantee as to their operability or efficiency can be given.