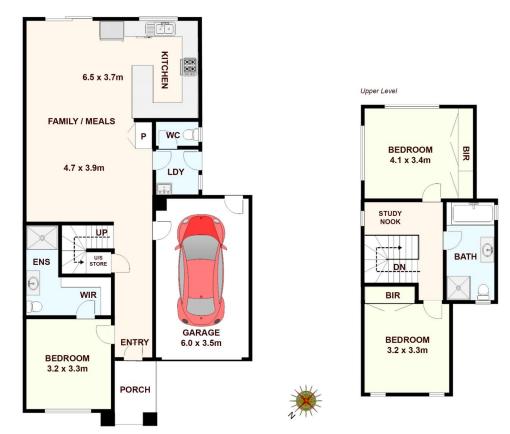

## 50 Ambleside Road Greenvale VIC

Perfectly located in original Greenvale, is this uniquely designed street front townhouse with no owners corporation fees with its striking façade and impressive floorplan, are just a few priceless components that complement this residence.

Graced with flair and spread over two storeys the home combines traditional comforts and evocative charms designed to accommodate the growing family that will leave an instant impression.

The welcoming entrance flows through to neutral colour tones that combines beautifully with the durable, yet elegant Karndean flooring throughout the lower level, together with the striking timber staircase and carpeted upper level adding the finishing touch.

This 18m2 (approx.) residence will appeal to those wanting

3 😕 2 🔓 1 🖨

View: https://www.ypa.com.au/7890764

Michael Sassine 0421 023 243

**50 Ambleside Road, Greenvale.**All data and dimensions shown on this sketch are approximate.