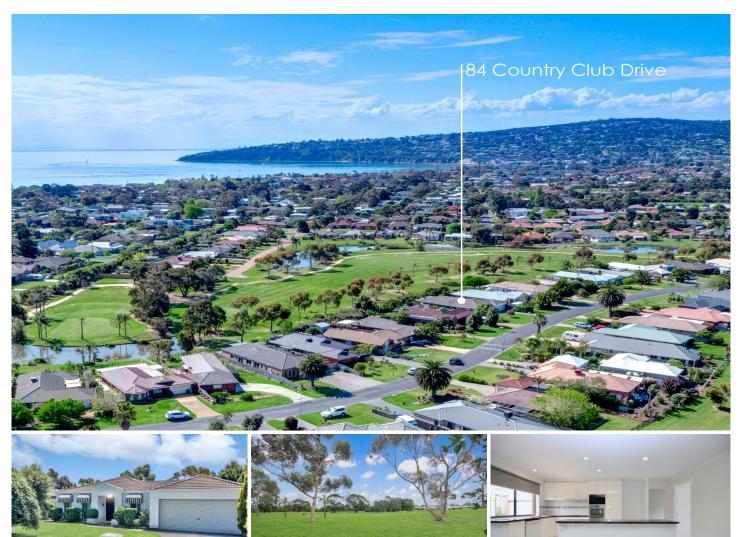

## 84 Country Club Drive Safety Beach VIC

Welcome to this beautiful 3 bedroom home with many added extras. With 3 living areas and a study, you can create a flexible floorplan that suits your needs. The valley golf course is right by your backyard, making this already spacious 690m2 block, expands into a gorgeous serene landscape.

## Featuring:

- ? Freshly painted interiors and new carpet throughout
- ? Master bedroom with walk-in-robe & ensuite
- ? Two Additional bedrooms with built-in-robes
- ? A good-sized study perfect for a home office
- ? Three spacious living areas
- ? Plantation shutters and roller blinds
- ? Open plan kitchen/living/dining with split system air-conditioning

## 3 🕮 2 📛 2 🖨

**Price** : \$ 1,130,000 **Land Size** : 690 sqm

View: https://www.ypa.com.au/7888539

Michael Dimech 0417 399 511

This floor plan including furniture, fixture measurements and dimensions are approximate and for illustrative purposes only. BoxBrownie.com gives no guarantee, warranty or representation as to the accuracy and layout. All enquiries must be directed to the agent, vendor or party representing this floor plan.

## 84 Country Club Drive, Safety Beach