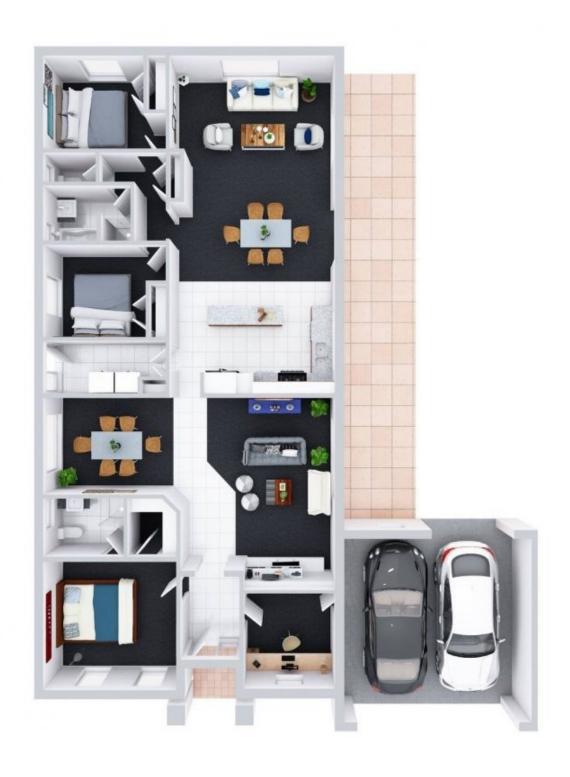

## 3 🕮 2 📛 2 🖨

**Price** : \$ 1,130,000 **Land Size** : 690 sqm

View: https://www.ypa.com.au/7888539

Michael Dimech 0417 399 511

This floor plan including furniture, fixture measurements and dimensions are approximate and for illustrative purposes only. BoxBrownie.com gives no guarantee, warranty or representation as to the accuracy and layout. All enquiries must be directed to the agent, vendor or party representing this floor plan.