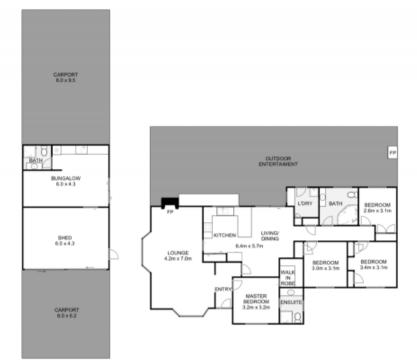

## 30 Cairns Drive Darley VIC

Indulge in a sensational family lifestyle in the highly sought-after 'Elms' estate with this remarkable residence set on an expansive 1,250m2 block. Boasting four bedrooms, the master bedroom with a walk-in robe and ensuite, while the remaining three bedrooms feature built-in wardrobes, ceiling fans, and upgraded carpets.

The modern and sleek kitchen is a focal point, equipped with ample cupboard space, an impressive brand new SMEG Oven, dishwasher, range hood, and bathed in natural light, serving as the perfect central hub to the home. The large lounge area, complete with a built-in wood heater, is strategically positioned within the floor plan to ensure every family member and guest can enjoy their own space.

Outdoor living reaches new heights with the impressive

4 🕒 2 🔓 5 🖨

**Price**: \$889,000 - \$939,000

Land Size: 1250 sqm

View: https://www.ypa.com.au/7888381

Jodi Nash 0419 342 120