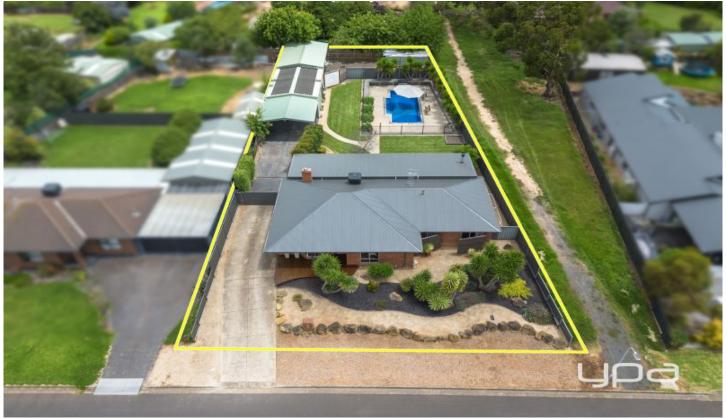

## 30 Cairns Drive Darley VIC

Indulge in a sensational family lifestyle in the highly sought-after 'Elms' estate with this remarkable residence set on an expansive 1,250m2 block. Boasting four bedrooms, the master bedroom with a walk-in robe and ensuite, while the remaining three bedrooms feature built-in wardrobes, ceiling fans, and upgraded carpets.

Outdoor living reaches new heights with the impressive

4 🕒 2 🔓 5 🖨

**Price**: \$889,000 - \$939,000

Land Size: 1250 sqm

View: https://www.ypa.com.au/7888381

Jodi Nash 0419 342 120