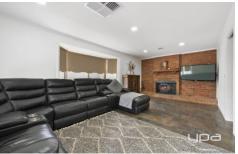

The modern and sleek kitchen is a focal point, equipped with ample cupboard space, an impressive brand new SMEG Oven, dishwasher, range hood, and bathed in natural light, serving as the perfect central hub to the home. The large lounge area, complete with a built-in wood heater, is strategically positioned within the floor plan to ensure every family member and guest can enjoy their own space.