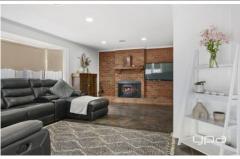

The modern and sleek kitchen is a focal point, equipped with ample cupboard space, an impressive brand new SMEG Oven, dishwasher, range hood, and bathed in natural light, serving as the perfect central hub to the home. The large lounge area, complete with a built-in wood heater, is strategically positioned within the floor plan to ensure every family member and guest can enjoy their own space.