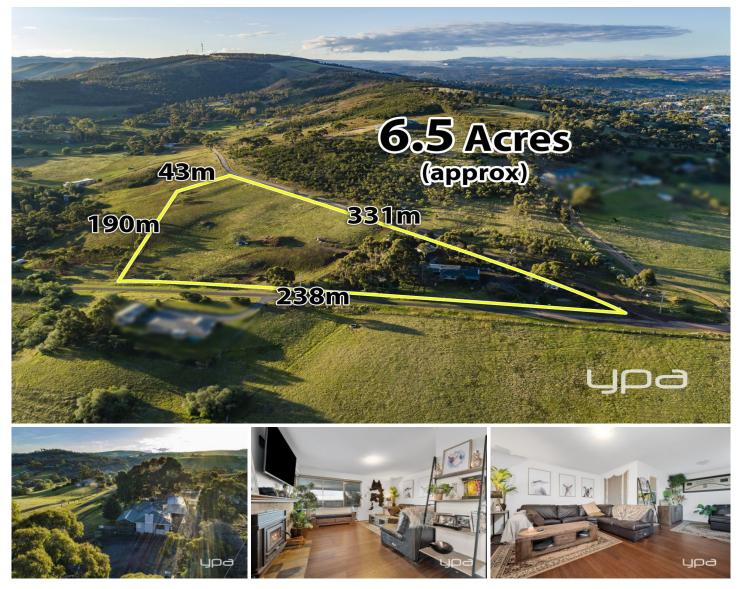

**30 Condons Lane Darley VIC** 

Within 3km radius of The Village Shopping Centre within the Bacchus Marsh Town Centre, it is extremely rare to be presented with such an investment opportunity.

Positioned on an astounding 6.5 Acres (Approx) block with incredible natural views of the surrounding country side, whether this property suits your living or investing needs, it is surely one not to miss.

While the extra shedding outside adds lots of storage for any home buyer, the large acreage with views of the surrounding Underbank and Stonehill developments gives this rural lifestyle block endless amounts of potential.

## 4 🛤 2 📛 2 🖨

| Price     | : \$1,450,000 - \$1,550,000      |
|-----------|----------------------------------|
| Land Size | : 6.5 Acres                      |
| View      | : https://www.ypa.com.au/7888275 |