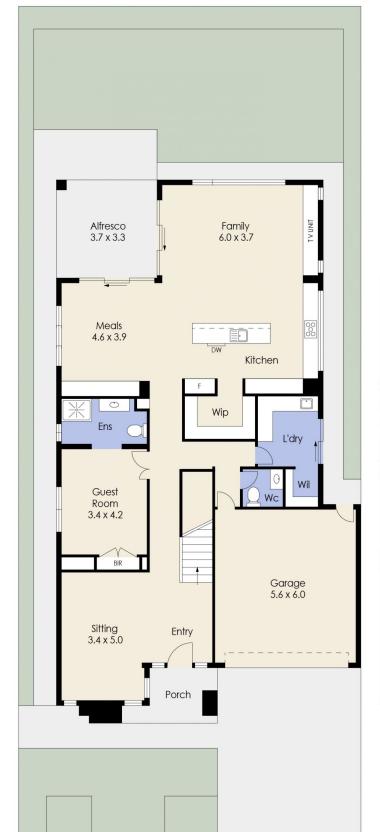

## 7 Lionsgate Crescent, TARNEIT

Ground Floor

Whilst every attempt has been made to ensure the accuracy of the floor plan contained here, measurements of doors, windows, rooms and any other items are approximate and no responsibility is taken for any error, omission, or mis-statement. This plan is for illustrative purposes only and should be used as such by any prospective purchaser. The services, systems and appliances shown have not been tested and no guarantee as to their operability or efficiency can be given.