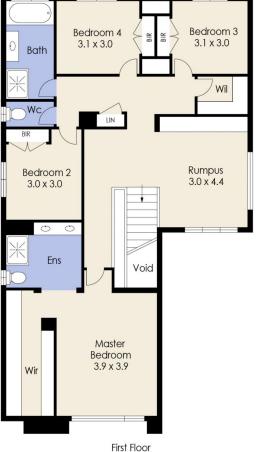

The home, with the most impeccable presentation offers;

? Five spacious bedrooms

? Two separate master suites, one on each floor