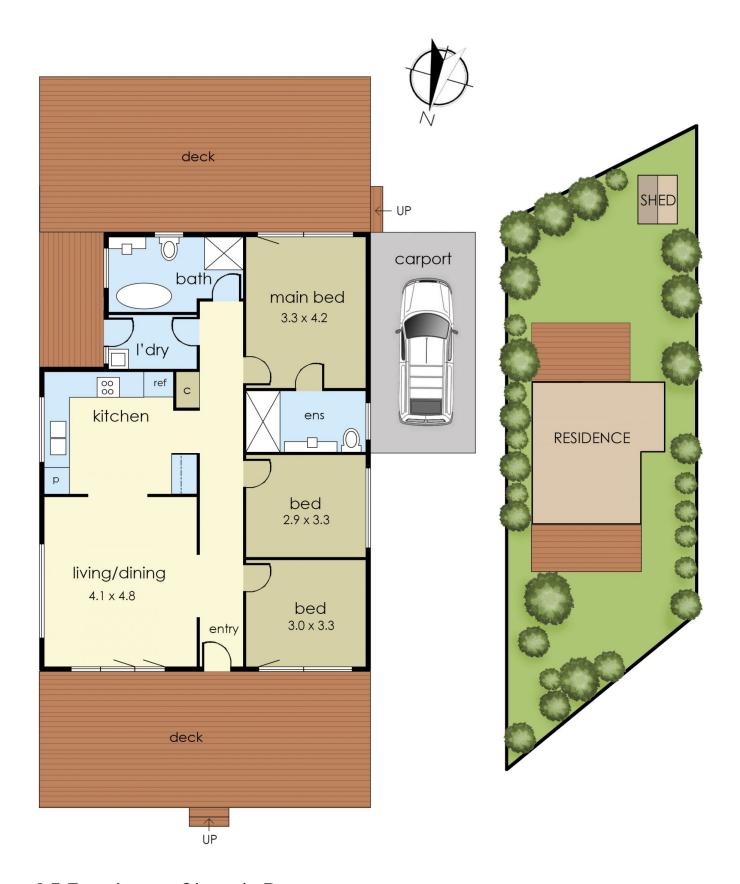

## 15 Twakurra Street Rye VIC

Presenting a wonderful opportunity to secure a lock-up and leave coastal beach home in a much sought after location, this beautiful property is a must see.

Offering three good sized bedrooms, two modern bathrooms and a fantastic coastal inspired kitchen complete with white shaker style cabinetry and unique tiled splashback, the interiors are fresh and inviting.

## 15 Twakurra Street, Rye

This floorplan is for illustration purposes only and no warranty is given to its accuracy. Purchasers are advised to carry out their own investigations.