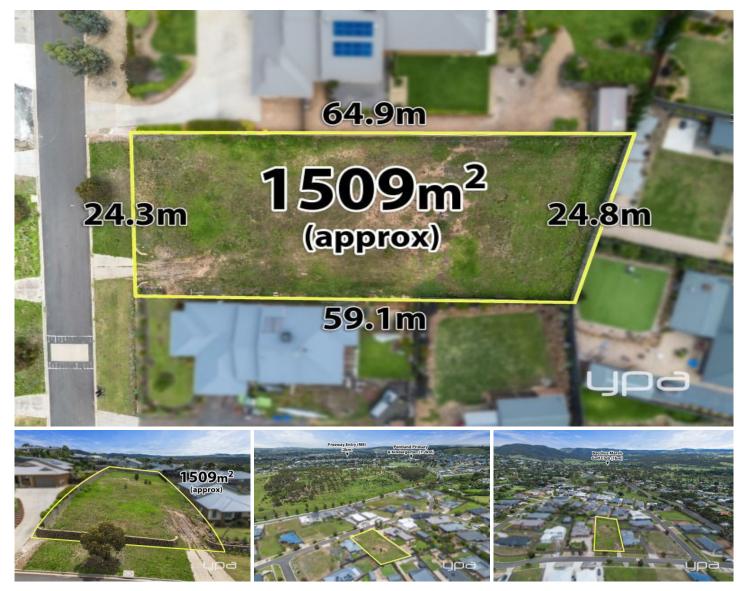

## **10 Darley Drive Darley VIC**

Discover the promise of building your dream home on this titled allotment at 10 Darley Drive, Darley. Boasting a substantial 1509 square meter (approx.) allotment, this property offers an expansive canvas for creating your future haven and enjoying outdoor pursuits with current plans of a 4 bedroom, 2 bathroom, double garage and including cellar home. Capture stunning views that elevate everyday living, establishing a picturesque environment in this highly sought-after location surrounded by quality homes, adding not only to its appeal but also enhancing potential resale value. Conveniently positioned, this property provides easy access to essential amenities, including 5 primary and 2 secondary schools, an eclectic mix of cafes and restaurants on the Main Street of Bacchus Marsh, multiple shopping options, and efficient transportation with Bacchus Marsh Train Station offering express services to Melbourne CBD in 35 minutes. Being

 Price
 : \$549,000 - \$599,000

 Land Size
 : 1509 sqm

 View
 : https://www.ypa.com.au/7882154

Jodi Nash 0419 342 120