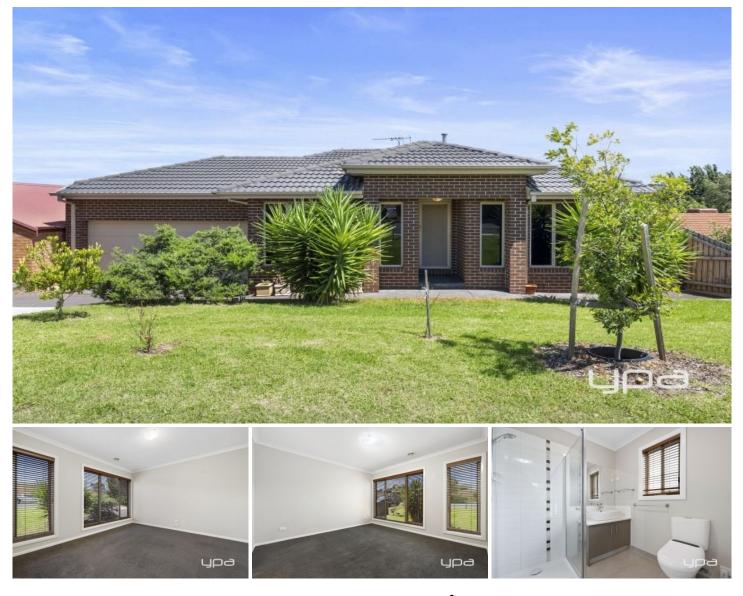

## **35 Wittick Street Darley VIC**

Nestled in the sought-after Darley neighbourhood, this impeccably maintained residence is strategically positioned near parks, schools, and local shops. Ideal for a young family, first-time homebuyer, or savvy investor, this home impresses with its low-maintenance design and ready-to-go inclusions. Featuring three bedrooms, the well-thought-out floorplan seamlessly integrates an open living and dining area. The kitchen, the heart of the home, is equipped with stainless steel appliances, ample cupboard space, a built-in pantry, and stylish stone top benches.

A separate front lounge bathed in natural light enhances the appeal of multi-zone living. The master bedroom boasts a generously sized ensuite complete with a vanity, shower, and toilet, accompanied by a convenient walk-in robe. The remaining bedrooms are furnished with built-in robes, while a second bathroom offers a full-size bath, shower, and a

## 3 🛤 2 🚔 2 🚘

| Price     | : \$649,000 - \$709,000          |
|-----------|----------------------------------|
| Land Size | : 655 sqm                        |
| View      | : https://www.ypa.com.au/7881169 |