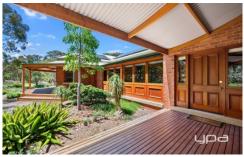

Every element of this residence reflects quality, from the cedar double-hung windows with lamb tongue bars to the ceiling roses, feature cornices, and over 100 metres of decked veranda wrapping the home at a generous 2.5 metres wide. The home boasts 11-foot ceilings, brush box timber flooring throughout, all set on an expansive 2.96acre allotment.

Comprising four large bedrooms, potentially five if a study isn't required, the master suite is a sanctuary with French

5 🗀 2 🔓 8 🖨

Price : CONTACT AGENT

Land Size: 1.8 ha

View: https://www.ypa.com.au/7881153