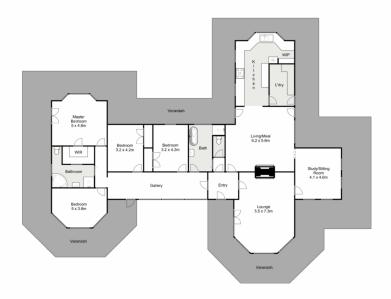

## 23 McKenzie Court Merrimu VIC

Nestled just minutes from town, the picturesque 23 McKenzie Court, Merrimu is a stunning property awaiting its next owner. Meticulously constructed in the Georgian style, this home is a testament to craftsmanship and attention to detail, paying respect to the features and proportions of a grand homestead of that era.

Every element of this residence reflects quality, from the cedar double-hung windows with lamb tongue bars to the ceiling roses, feature cornices, and over 100 metres of decked veranda wrapping the home at a generous 2.5 metres wide. The home boasts 11-foot ceilings, brush box timber flooring throughout, all set on an expansive 2.96acre allotment.

Comprising four large bedrooms, potentially five if a study isn't required, the master suite is a sanctuary with French

5 🗀 2 🔓 8 🖨

Price : CONTACT AGENT

Land Size: 1.8 ha

View: https://www.ypa.com.au/7881153

## 23 McKenzie Court, Merrimu

Whilst every attempt has been made to ensure the accuracy of the floor plan contained here, measurements of doors, windows, rooms and any other items are approximate and no responsibility is taken for any error, omission, or mis-statement. This plan is for illustrative purposes only and should be used as such by any prospective purchaser. The services, systems and appliances shown have not been tested and no guarantee as to their operability or efficiency can be given.