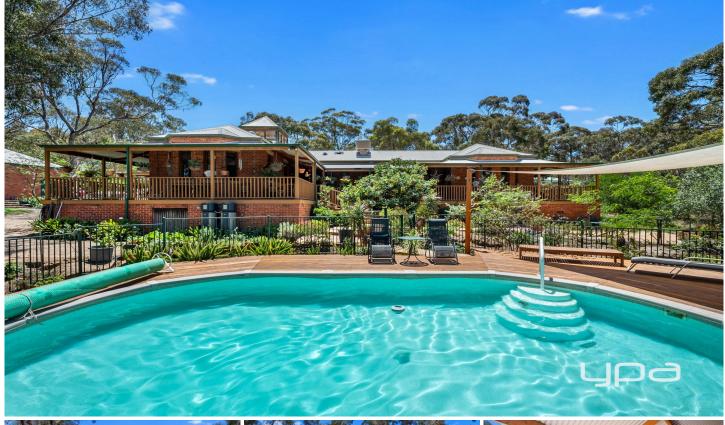

## 23 McKenzie Court Merrimu VIC

Nestled just minutes from town, the picturesque 23 McKenzie Court, Merrimu is a stunning property awaiting its next owner. Meticulously constructed in the Georgian style, this home is a testament to craftsmanship and attention to detail, paying respect to the features and proportions of a grand homestead of that era.

Every element of this residence reflects quality, from the cedar double-hung windows with lamb tongue bars to the ceiling roses, feature cornices, and over 100 metres of decked veranda wrapping the home at a generous 2.5 metres wide. The home boasts 11-foot ceilings, brush box timber flooring throughout, all set on an expansive 2.96acre allotment.