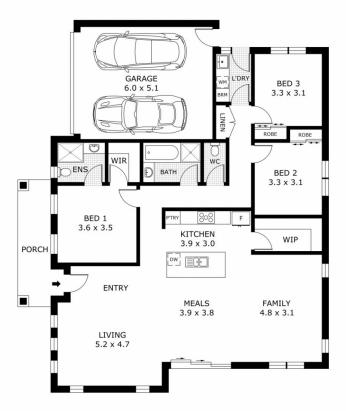

## 33A Harcombe Drive Sunbury VIC

Welcome to this stunning modern home that offers the perfect blend of space, comfort, and convenience. As you step through the front door, you'll immediately be captivated by the generous open plan design, making this property an ideal choice for families of all sizes.

The heart of this home is the expansive kitchen, living, and dining area that seamlessly flows together, creating a hub for family gatherings and entertaining. The kitchen is a chef's dream, boasting elegant stone benchtops, a gas cooktop, and an electric oven. You'll appreciate the ample preparation space and storage, including a spacious walk-in pantry with additional bench space, ensuring you never run out of room.

This residence offers three spacious bedrooms, with the master bedroom featuring a walk-in robe and a fully

3 2 2 2

**Price:** \$ 640,000

View: https://www.ypa.com.au/7879547

Patrick Kilkenny 0401 175 248