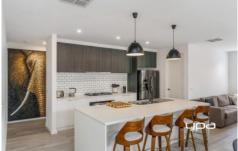

The heart of this home is the expansive kitchen, living, and dining area that seamlessly flows together, creating a hub for family gatherings and entertaining. The kitchen is a chef's dream, boasting elegant stone benchtops, a gas cooktop, and an electric oven. You'll appreciate the ample preparation space and storage, including a spacious walk-in pantry with additional bench space, ensuring you never run out of room.