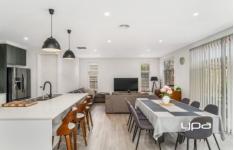

The heart of this home is the expansive kitchen, living, and dining area that seamlessly flows together, creating a hub for family gatherings and entertaining. The kitchen is a chef's dream, boasting elegant stone benchtops, a gas cooktop, and an electric oven. You'll appreciate the ample preparation space and storage, including a spacious walk-in pantry with additional bench space, ensuring you never run out of room.