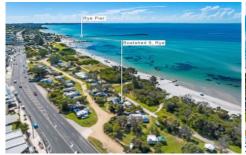

## **Boatshed 9 Point Nepean Road Rye VIC**

Located at the end of Ozone Street, directly across the road from Rye Woolworths and PU17 Café, this exciting southern peninsula boat house represents a rare blue-chip opportunity for one lucky buyer.

Centrally located in the heart of Rye, from this enviable position you are quite literally surrounded by choice. With an array of local cafes, restaurants, fish and chip shops, plus a variety of stores to buy essential items just metres from your boatshed - it doesn't get any better than this!