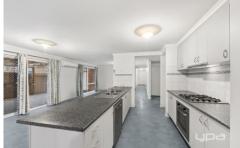

## Features Include:

- ? Master bedroom showcasing a walk-in wardrobe and ensuite
- ? Additional three spacious bedrooms with built-in wardrobes
- ? Two separate living areas
- ? The open plan kitchen is located perfectly to incorporate