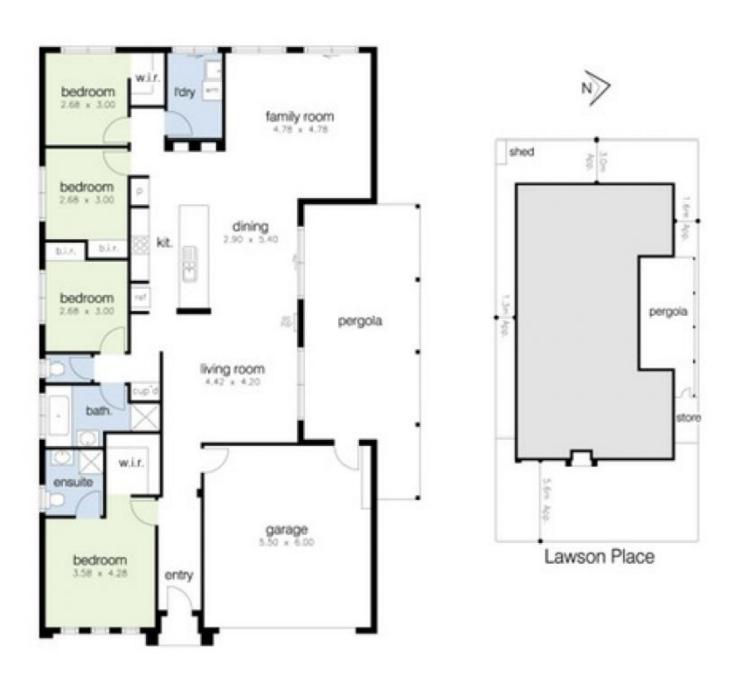

## 3 Lawson Place Burnside Heights VIC

Situated in an outstanding location and sure not to last long stands this immaculate property which promotes simple living & will instantly impress any young family, first home buyer or investor. You will be spoilt for choice with the location being so close to gorgeous Kororoit Creek Primary School, Burnside Heights Football Club, Tenterfield Park, close proximity to CS Square Shopping Centre and public transport ensures convenience and ease of access to all your daily needs.

## Features Include:

- ? Master bedroom showcasing a walk-in wardrobe and ensuite
- ? Additional three spacious bedrooms with built-in wardrobes
- ? Two separate living areas
- ? The open plan kitchen is located perfectly to incorporate

## 4 🕒 2 📛 2 🖨

**Price** : \$ 715,000 **Land Size** : 400 sgm

View: https://www.ypa.com.au/7878303

Menka Zdraveska 0404 160 951

Joel Rawle 0416 165 473