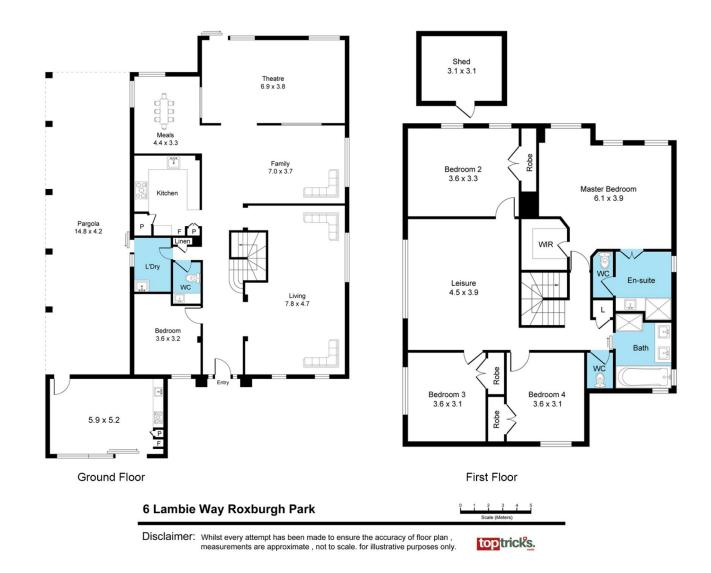

Spanning across two levels, this residence provides ample space and versatility. The ground floor features a three formal lounges, an open kitchen and meals area, a separate office or study that can also function as a fifth bedroom, brand new-appointed kitchen with ample cupboard space, a separate laundry, and a powder room. The kitchen seamlessly connects to the adjoining family and meals area, which leads out to a sprawling outdoor entertaining space, perfect for hosting gatherings. The property comprises four bedrooms with built-in robes, including a master suite with a full ensuite and a spacious walk-in robe, as well as an additional study or office