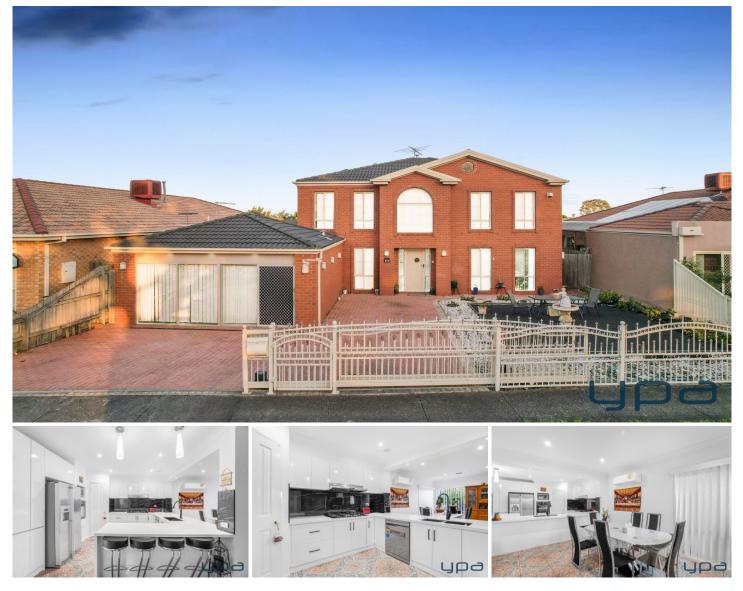

## 6 Lambie Way Roxburgh Park VIC

Situated on a generous 539sqm allotment, this home is nestled in the heart of Roxburgh Park, offering convenient access to public transport, schools, and the Roxburgh Park Central shopping complex.

Spanning across two levels, this residence provides ample space and versatility. The ground floor features a three formal lounges, an open kitchen and meals area, a separate office or study that can also function as a fifth bedroom, brand new-appointed kitchen with ample cupboard space, a separate laundry, and a powder room. The kitchen seamlessly connects to the adjoining family and meals area, which leads out to a sprawling outdoor entertaining space, perfect for hosting gatherings. The property comprises four bedrooms with built-in robes, including a master suite with a full ensuite and a spacious walk-in robe, as well as an additional study or office