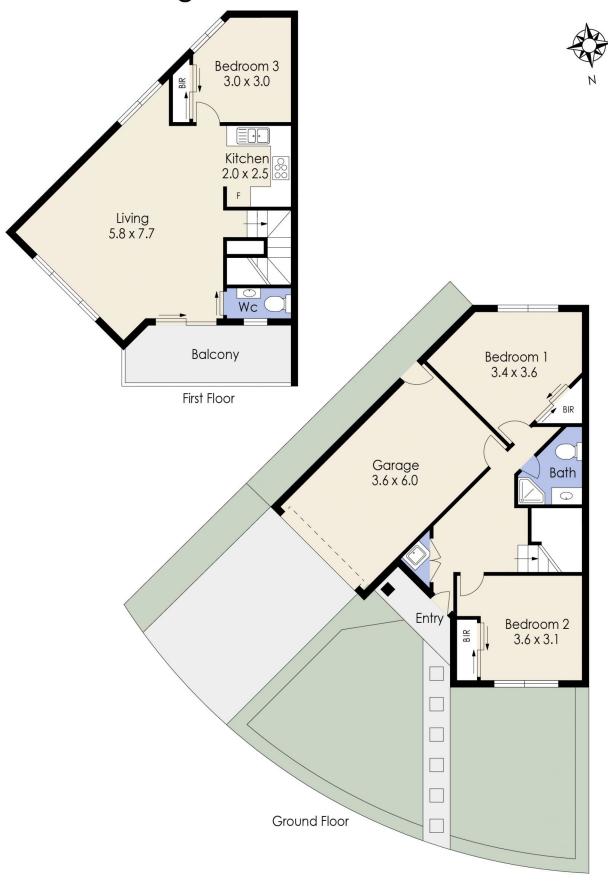

## 36 England Street, WERRIBEE

Whilst every attempt has been made to ensure the accuracy of the floor plan contained here, measurements of doors, windows, rooms and any other items are approximate and no responsibility is taken for any error, omission, or mis-statement. This plan is for illustrative purposes only and should be used as such by any prospective purchaser. The services, systems and appliances shown have not been tested and no guarantee as to their operability or efficiency can be given.