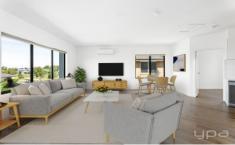

- ? Three bedrooms all with robes
- ? Two bedrooms situated on the bottom level serviced by a central bathroom
- ? Large open plan living with plenty of natural light
- ? Powder room located upstairs
- ? Fully equipped modern kitchen with 900mm cooktop and oven and dishwasher