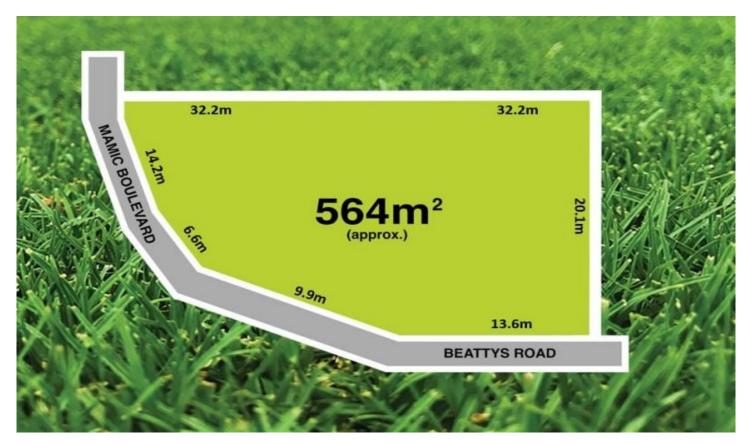

## 2 Mamic Boulevard Fraser Rise VIC

What a better time to build your dream home than now! Located in the ever so popular location of Fraser Rise, this TITLED 564m2 (approx.) parcel of land offers the perfect opportunity to build your dream home and enjoy a quality lifestyle for the years to come.

Dimensions Below:

? Land Size: 564m2 approx.

You will be spoilt for choice with the location being so close to gorgeous park lands, sporting precinct (George Cross FC), quality primary and secondary schools (Springside West Secondary College), local shops (IGA), nearby shopping centres (Watergardens/CS Square), transport facilities and is sure not to last long!