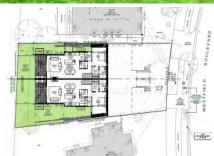

## 10 Westfield Boulevard Westmeadows VIC

Your opportunity is right here. Build the home of your dreams, or build these two, luxury multi-storey dwellings, the choice is yours.

Situated in a convenient location, only minutes from major roads, public transport and local shops and schools, this great (approx) 622sqm land offers prominent views from its elevated position.

You can get started as soon as you're ready, with plans and permits all approved. So, don't delay, opportunities like this don't hang around forever!

Price: Private Sale | \$599,000

Land Size: 622 sqm

View: https://www.ypa.com.au/7875751