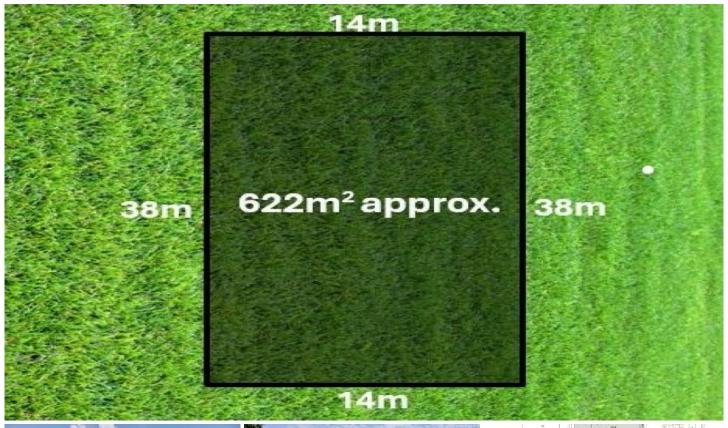

## 10 Westfield Boulevard Westmeadows VIC

Your opportunity is right here. Build the home of your dreams, or build these two, luxury multi-storey dwellings, the choice is yours.

Situated in a convenient location, only minutes from major roads, public transport and local shops and schools, this great (approx) 622sqm land offers prominent views from its elevated position.

You can get started as soon as you're ready, with plans and permits all approved. So, don't delay, opportunities like this don't hang around forever!

Price: Private Sale | \$599,000

Land Size: 622 sqm

View: https://www.ypa.com.au/7875751