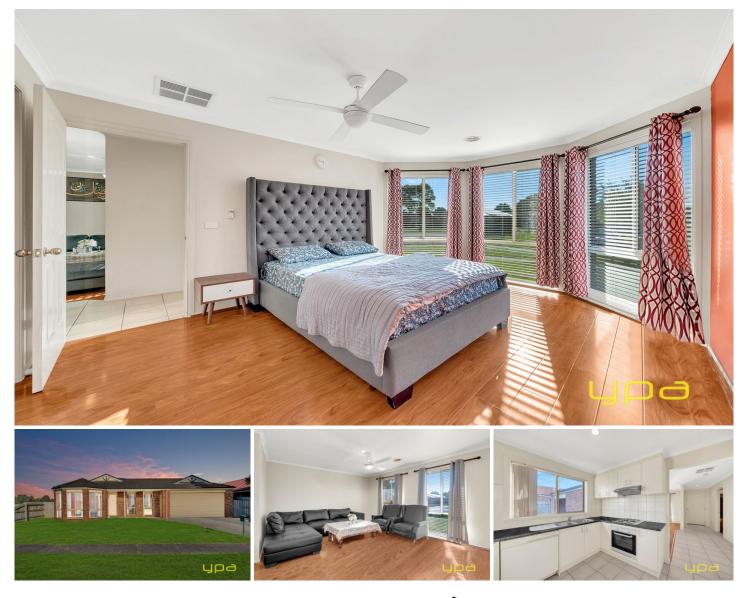

## 28 Geebung Road Cranbourne West VIC

Situated at the bowl of a court-style setting this well appointed family home in the heart of Cranbourne West is the perfect example of comfortable and convenient living in a quiet street. With walking tracks at your door step and in a quiet court location this home would ideally suit a young and growing family or an investor.

With a very functional floorplan this home comprises of four bedrooms, Large master bedroom at the front with bay window, full ensuite and walk in robe. The remaining three bedrooms with built-in robes are generous in size and are serviced by the family bathroom. Two living areas ensures there is plenty of space for everyone to enjoy. Large windows strategically placed throughout the house to allow sunlight to flood the interior, creating an inviting and uplifting atmosphere

## 4 🛤 2 🚔 2 🚔

| Price     | : UNDER CONTRACT                 |
|-----------|----------------------------------|
| Land Size | : 530 sqm                        |
| View      | : https://www.ypa.com.au/7874189 |