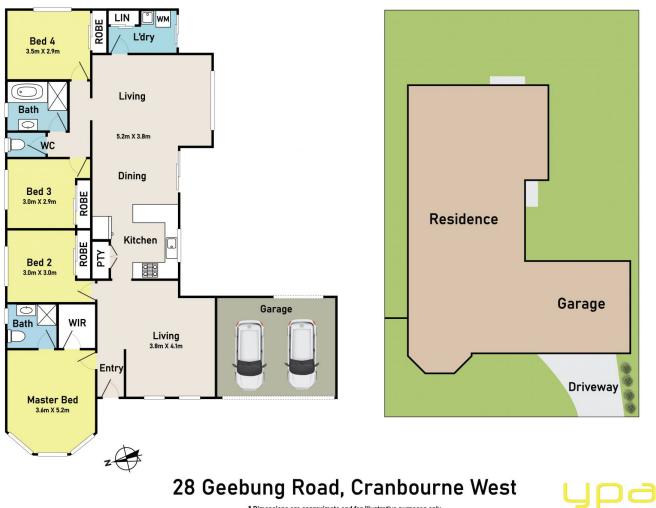

With a very functional floorplan this home comprises of four bedrooms, Large master bedroom at the front with bay window, full ensuite and walk in robe. The remaining three bedrooms with built-in robes are generous in size and are serviced by the family bathroom. Two living areas ensures there is plenty of space for everyone to enjoy. Large windows strategically placed throughout the house to allow sunlight to flood the interior, creating an inviting and uplifting atmosphere

Rajiv Ranjan 0413 775 214

Site Plan

\* Dimensions are approximate and for illustrative purposes only