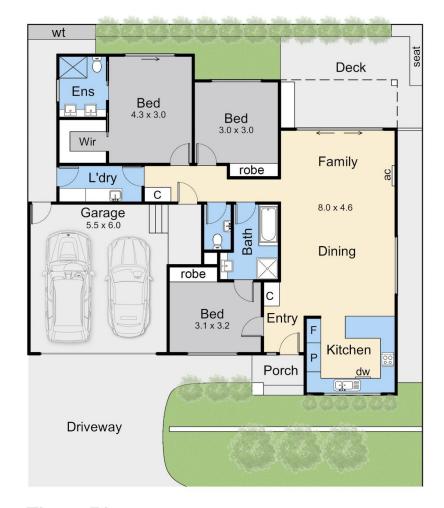

## 7 Bella Vista Mews Rosebud VIC

Nestled in a quiet family-friendly cul-de-sac, this brick-constructed haven is a mere 5-minute stroll to the convenience of Waterfall Gully Shops.

This meticulously maintained residence boasts open-plan living, dining, and kitchen area, accentuated by the warmth of engineered timber flooring. The heart of the home, the kitchen, showcases 40mm stone benchtops.

Indulge in outdoor living at its finest with a partially undercover entertaining area, perfect for al fresco dining or lazy weekend afternoons. The large master bedroom is a sanctuary with a walk-in robe and ensuite, while two additional bedrooms with built-in robes offer comfortable retreats. The 2-way access bathroom and separate powder room add practicality to this family-friendly layout.

## 3 😕 2 📛 2 🖨

**Price**: \$745,000 - \$795,000

Land Size: 243 sqm

View: https://www.ypa.com.au/7872281

Michael Dimech 0417 399 511

Internal Living Area - 13.8 squares (approx)
Garage - 4.3 squares (approx)
Total - 18.1 squares (approx)

Floor Plan