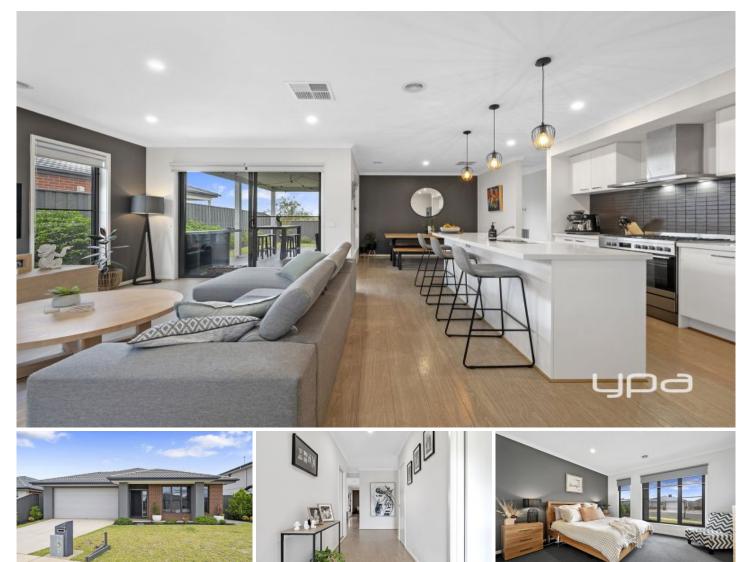

## **4 Pinnacle Point Road Bacchus Marsh VIC**

Presenting a rare opportunity, this beautiful 4-year-old home is a treasure not to be missed! Boasting a thoughtful design and modern features, it is an embodiment of contemporary living.

This residence comprises four generously sized bedrooms, with the master featuring a walk-in robe and ensuite, while the remaining bedrooms offer built-in robes. A separate lounge area provides a spacious retreat, perfect for unwinding with family and friends.

The heart of the home is the stylish kitchen, centrally positioned and equipped with 40mm stone benches, a 900mm stove, built-in microwave, dishwasher, and pendant lighting over the bench. Overlooking the living area and dining space, the kitchen seamlessly extends to the expansive eco-decked alfresco area-an entertainer's