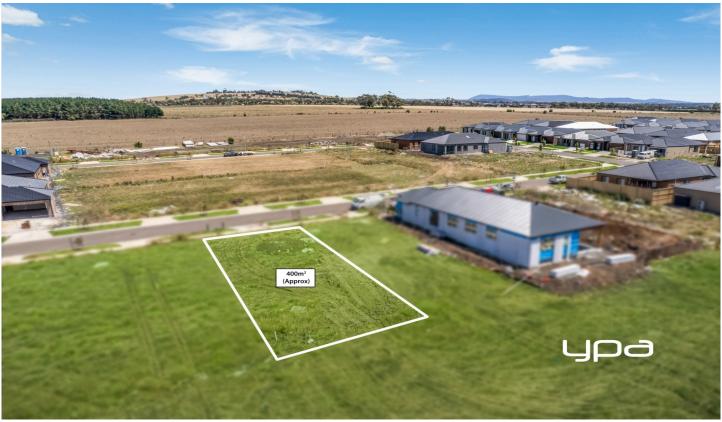

## 11 Eutaxia Street Sunbury VIC

What a wonderful world it could be, to be able to build a home that will cater exactly to your and your families needs. Located in the Maple Stone Estate which boasts a vision is to bring you a naturally connected lifestyle. A home surrounded by natural beauty, balanced with the best of urban conveniences. On a block of 400m2 approx, this block allows you to build the perfect property to your standards.

**Price**: \$305,000 - \$335,000

Land Size: 400 sqm

View: https://www.ypa.com.au/7860074

Lisa Totaro 0410 144 215