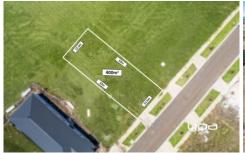

## 11 Eutaxia Street Sunbury VIC

What a wonderful world it could be, to be able to build a home that will cater exactly to your and your families needs. Located in the Maple Stone Estate which boasts a vision is to bring you a naturally connected lifestyle. A home surrounded by natural beauty, balanced with the best of urban conveniences. On a block of 400m2 approx, this block allows you to build the perfect property to your standards.

**Price**: \$305,000 - \$335,000

Land Size: 400 sqm

View: https://www.ypa.com.au/7860074

Lisa Totaro 0410 144 215