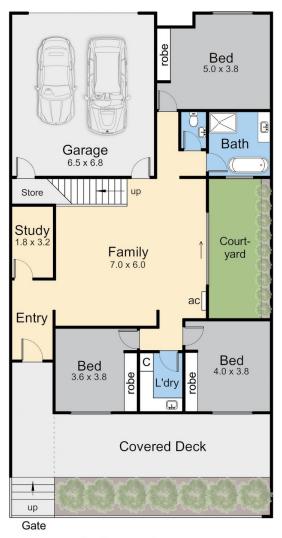

## Lower Floor

### 4 2 2 2

**Price** : \$1,799,000 - \$1,899,000

Land Size: 276 sqm

View: https://www.ypa.com.au/7855253

Michael Dimech 0417 399 511

Internal living area = 30 squares (approx) External living area = 8 squares (approx) Garage area = 4.8 squares (approx) Total area = 42.8 squares (approx)