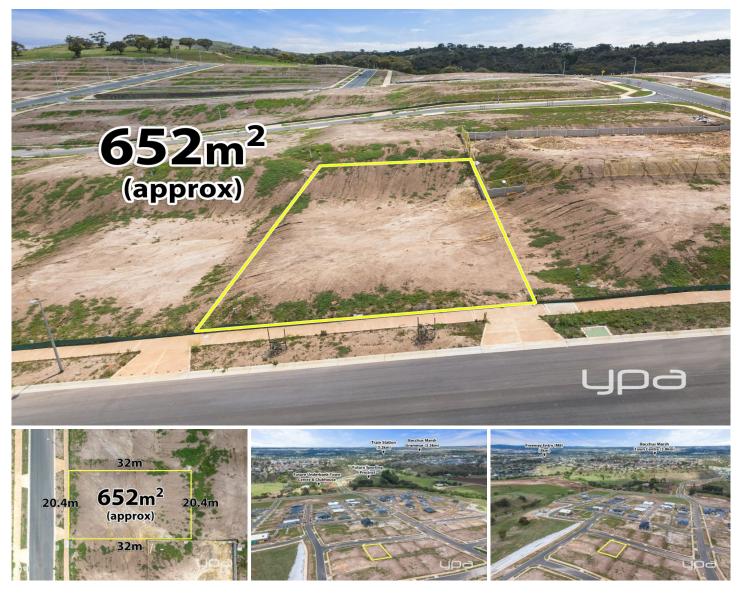

## 7 Kardinia Street Bacchus Marsh VIC

This stunning 652m2 (approx.) block of land is located in the highly sought-after Underbank Estate in Bacchus Marsh, offering a prime location with a ready to build title. Surrounded by beautiful views and in close proximity to schools, Bacchus Marsh Railway Station and the Maddingley Village, this block of land offers the perfect balance of tranquillity and convenience. Look no further to start building your new home.

 Price
 : \$339,000 - \$359,000

 Land Size
 : 652 sqm

 View
 : https://www.ypa.com.au/7854410

Vickie Ramon 0403 194 621