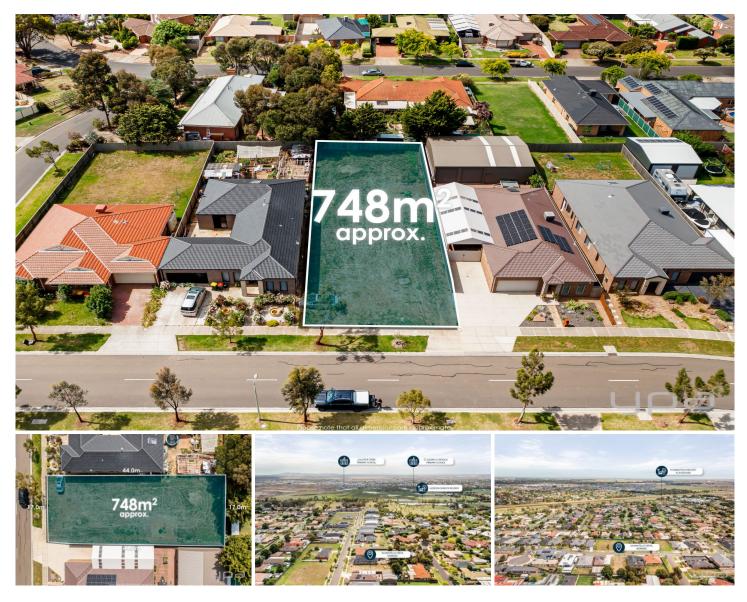

## 38 Mantello Drive Werribee VIC

An nextremely rare & very impressive 748m2 (approximate.) block! Located a mere 650m away from the Werribee racecourse, 2km from Watton Street, Werribee, 2.8km away from the prestigious Eagle Stadium and a stone's throw away from local shops.

At YPA Estate Agents 'our service will move you

**Price** : \$ 470,000 **Land Size** : 748 sqm

View: https://www.ypa.com.au/7854090

Kirsty Cunningham 0414 344 475

James Christou 0450 733 302