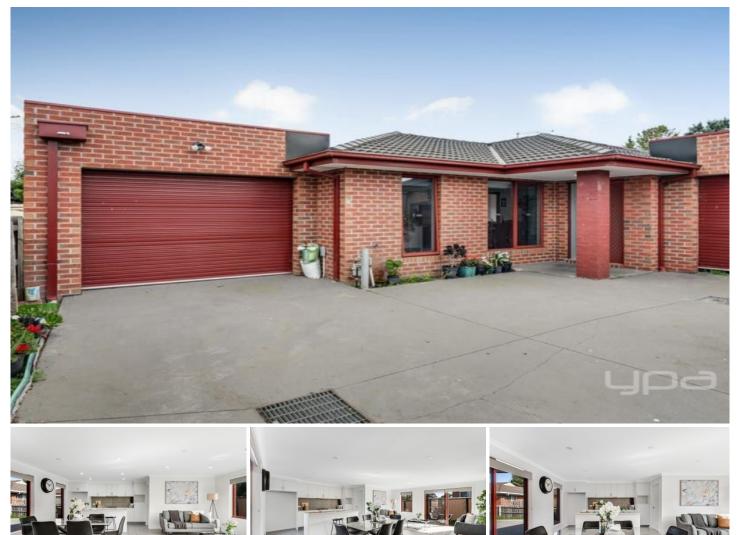

## **11A Mitta Mitta Way MEADOW HEIGHTS VIC**

A perfect opportunity for a first home buyer, property investor or down sizer who is looking to purchase a modern two-bedroom home

Nestled conveniently in a quiet, pocket of Meadow Heights, walking distance to parks, schools, public transport, childcare as well as easy access onto main roads (Pascoe Vale Road, Barry Road, and Somerton Road) and a short commute to all of Roxburgh Park or Broadmeadows major amenities.

## Offering:

- ? Two great sized bedrooms with built in wardrobes
- ? Serviced by a clean central bathroom with bathtub
- ? Double linen closet for additional storage
- ? Light filled, open plan living/ family entertaining room
- ? Kitchen with stainless steel appliances
- ? Adjoining dining area

Price : \$ 400,000 View : https://www.ypa.com.au/7851848

Amin Halabi 0401 789 004

Melissa Abela 0405 264 150