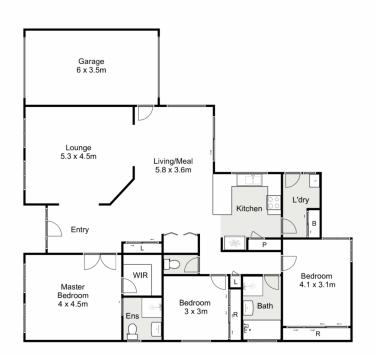

The generously sized master bedrooms resides at the front

## 14 Trentwood Avenue, Melton West

Whilst every attempt has been made to ensure the accuracy of the floor plan contained here, measurements of doors, windows, rooms and any other items are approximate and no responsibility is taken for any error, omission, or mis-statement. This plan is for illustrative purposes only and should be used as such by any prospective purchaser. The services, systems and appliances shown have not been tested and no guarantee as to their operability or efficiency can be given.