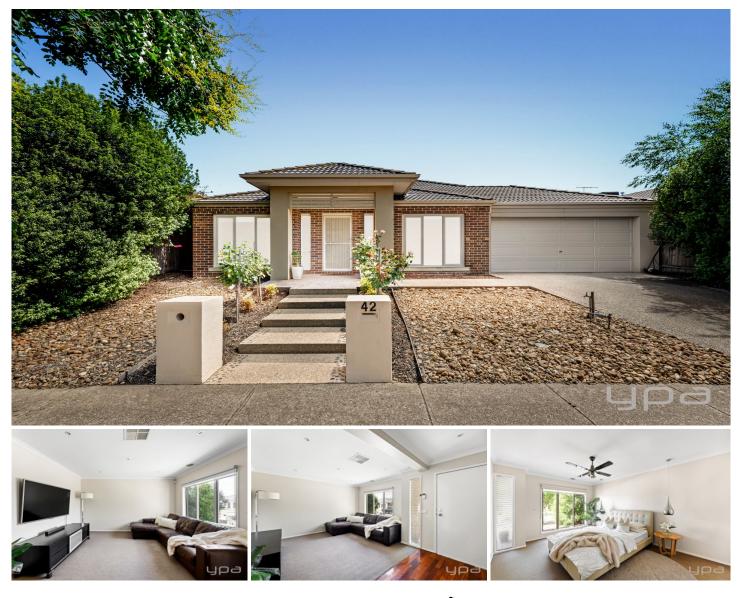

## 42 Azure Drive Tarneit VIC

Located amongst quality homes, this stunning property with modern décor is sure to suit the fussiest of buyers and is move in ready! Located within the Claremont Park estate you are provided with access to the facilities including the community centre, tennis courts, gym & pool. Located within walking distance bus stops & parklands, within a short drive to freeway access, local shops including Tarneit Gardens SC, Riverdale Village, Tarneit Central SC, Wyndham Village SC and also Pacific Werribee, this home is central to it all! Sorrounding schools include: Islamic College of Melbourne school, Davis creek primary school, Good News school and also Thomas Carr college & Bethany Primary school.

The open plan design has been very well thought out and offers;

4 🛤 2 📛 2 🖨

| Price     | : \$ 730,000                     |
|-----------|----------------------------------|
| Land Size | : 561 sqm                        |
| View      | : https://www.ypa.com.au/7847736 |

Kirsty Cunningham 0414 344 475

Abdul Merabi 0424263506

? Four spacious bedrooms