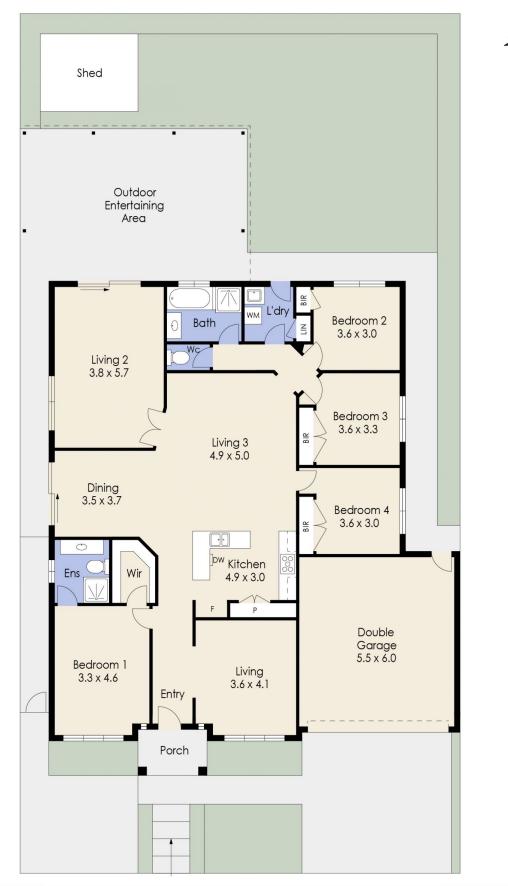

## 42 Azure Dr, Tarneit

Whilst every attempt has been made to ensure the accuracy of the floor plan contained here, measurements of doors, windows, rooms and any other items are approximate and no responsibility is taken for any error, omission, or mis-statement. This plan is for illustrative purposes only and should be used as such by any prospective purchaser. The services, systems and appliances shown have not been tested and no guarantee as to their operability or efficiency can be given.