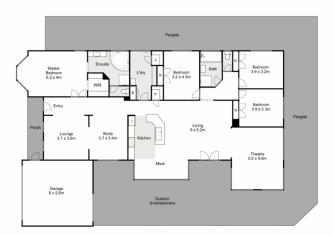

## 20 Sugarloaf Bend BROOKFIELD VIC

With location that offers the best of both worlds - a peaceful suburban setting and quick access to essential amenitiesthis home is truly a gem in Brookfield. With a solidified country Victoria feel to the property you feel a sense of isolation from your neighbours creating a quiet and serene place to call home. Welcome to your new home in Brookfield, where convenience meets charm.

This impressive 4-bedroom residence is perfectly situated on a massive 1,540m2 (APPROX.) parcel of land, with a creek reserve in front it is the perfect frontage, while offering easy access to schools of all levels, Western Freeway access and is in close proximity to the Melton South Train Station, all while providing a distinct living experience. This house is not just a residence, its more than just bricks and mortar; it's a testament to craftmanship and dedication, as it was lovingly owner-built. Every detail

4 🛌 2 🖺 16 🖨

**Price**: \$1,100,000 - \$1,200,000

Land Size: 1542 sqm

View: https://www.ypa.com.au/7847326

Shane Spiteri 0488 980 115

Ryan Anders 0434 900 300