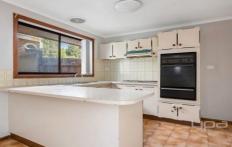

## Offering:

- ? 3 Spacious bedrooms, all with built-in robes
- ? Formal living area
- ? Great size kitchen with recently updated stainless steel appliances
- ? Adjoining meals area / family living zone
- ? Two-way central bathroom