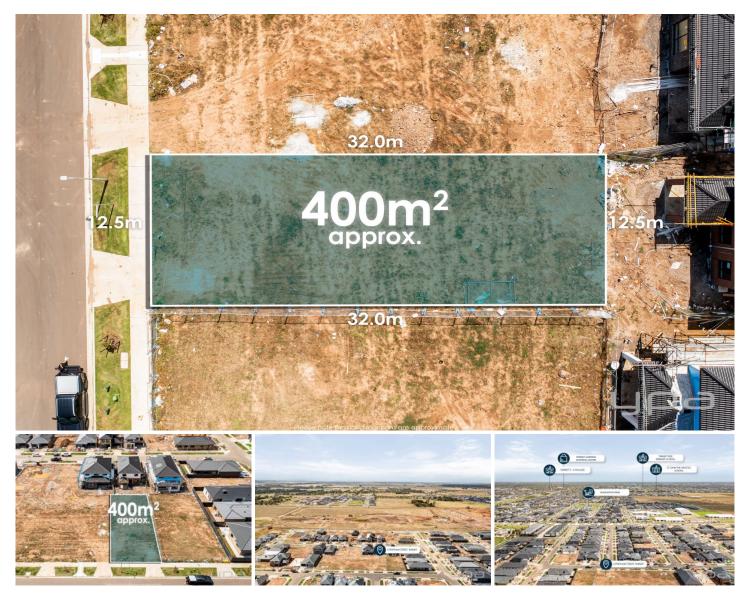

## **6 Pratham Street Tarneit VIC**

Uncover the possibilities awaiting you at 6 Pratham St, Tarneit - an expansive 400m2 vacant block located within the sought-after Newhaven Estate.

Situated close by to reputable schools, parklands, this prime opportunity provides easy access to major shopping centres, childcare, and the well-connected Tarneit train station just 3km away (Approx.).

**Price** : \$400,000 **Land Size** : 400 sqm

View: https://www.ypa.com.au/7844642

Kirsty Cunningham 0414 344 475

**Abdul Merabi** 0424 263 506