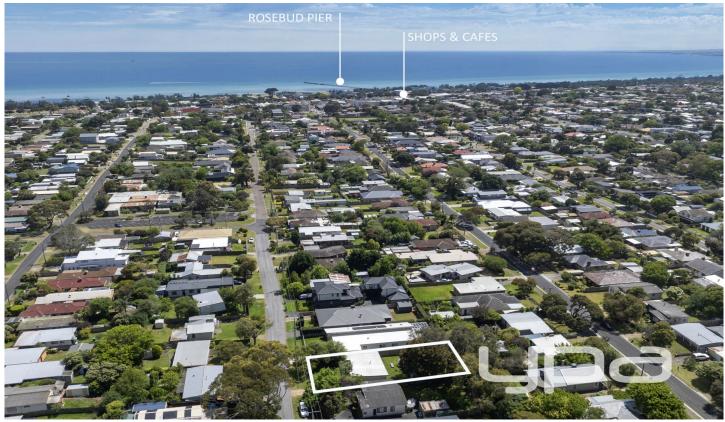

## 75 Spray Street Rosebud VIC

Discover the charm of this quaint property nestled in Rosebud, just a short walk from the lively shopping area and entertainment facilities. With an old house currently tenanted, this block of land offers a serene escape while being conveniently close to the beach.

The property presents an attractive opportunity for a variety of buyers, including investors, downsizers, holiday home seekers, and families. The location is ideal, with schools, hospitals, and public transport within easy reach, making life here very convenient.