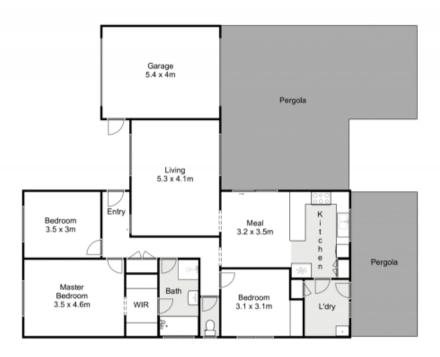

## 54 Labilliere Street Maddingley VIC

An affordable home, located within walking distance to schools, shops, train station and the Werribee River, 54 Labilliere Street is definitely a home well worth looking at. Featuring 3 sizeable bedrooms all with built in robes and a two way bathroom from the master bedroom to the hallway. An open plan kitchen and dining area along with a large living room filled with loads of natural light.

The outdoor entertainment space is very sizeable and is great for entertaining family and friends. Other features include ducted heating, split system cooling, single lockup garage, potential for side access & a great sized backyard. Situated on a 692sqm block of land.