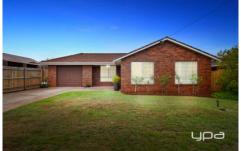

## 54 Labilliere Street Maddingley VIC

An affordable home, located within walking distance to schools, shops, train station and the Werribee River, 54 Labilliere Street is definitely a home well worth looking at. Featuring 3 sizeable bedrooms all with built in robes and a two way bathroom from the master bedroom to the hallway. An open plan kitchen and dining area along with a large living room filled with loads of natural light.

The outdoor entertainment space is very sizeable and is great for entertaining family and friends. Other features include ducted heating, split system cooling, single lockup garage, potential for side access & a great sized backyard. Situated on a 692sqm block of land.