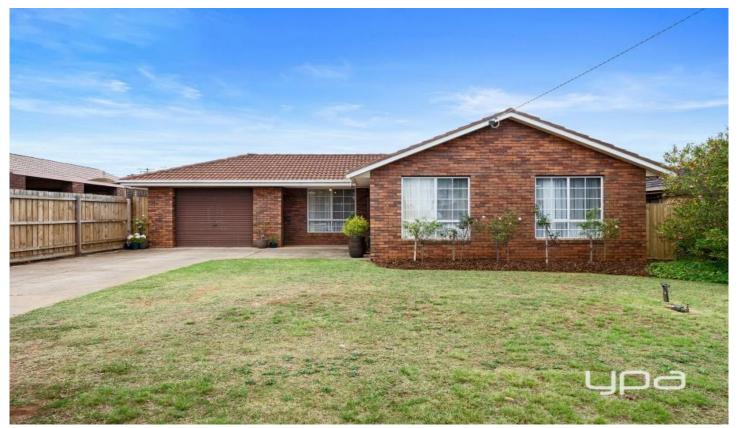

## 54 Labilliere Street Maddingley VIC

An affordable home, located within walking distance to schools, shops, train station and the Werribee River, 54 Labilliere Street is definitely a home well worth looking at. Featuring 3 sizeable bedrooms all with built in robes and a two way bathroom from the master bedroom to the hallway. An open plan kitchen and dining area along with a large living room filled with loads of natural light.

The outdoor entertainment space is very sizeable and is great for entertaining family and friends. Other features include ducted heating, split system cooling, single lockup garage, potential for side access & a great sized backyard. Situated on a 692sqm block of land.