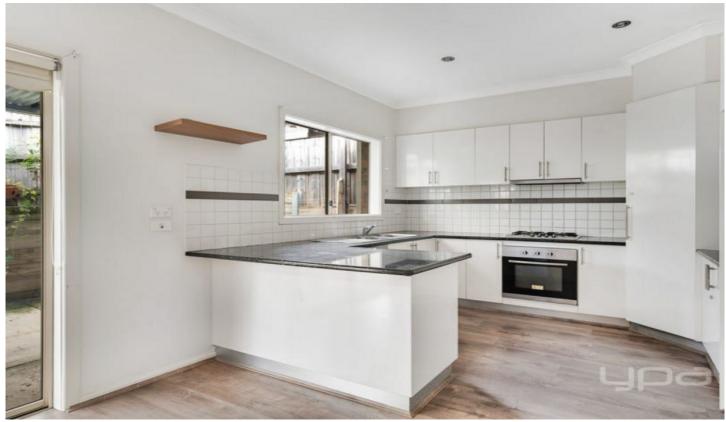

## Offering:

- ? Two great sized bedrooms with built in wardrobes
- ? Serviced by a clean central bathroom with bathtub, shower and vanity
- ? Light filled, open plan living/ family entertaining room