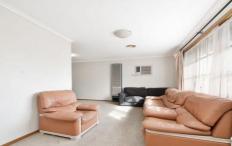

- ? Master bedroom with walk in robes and ensuite
- ? Remaining 2 good sized bedroom all with built in robes
- ? Kitchen adjoining meals area or 2nd living
- ? Generous sized living area
- ? Central bathroom
- ? Ducted heating
- ? Cooling
- ? Long drive that can fit multiple cars