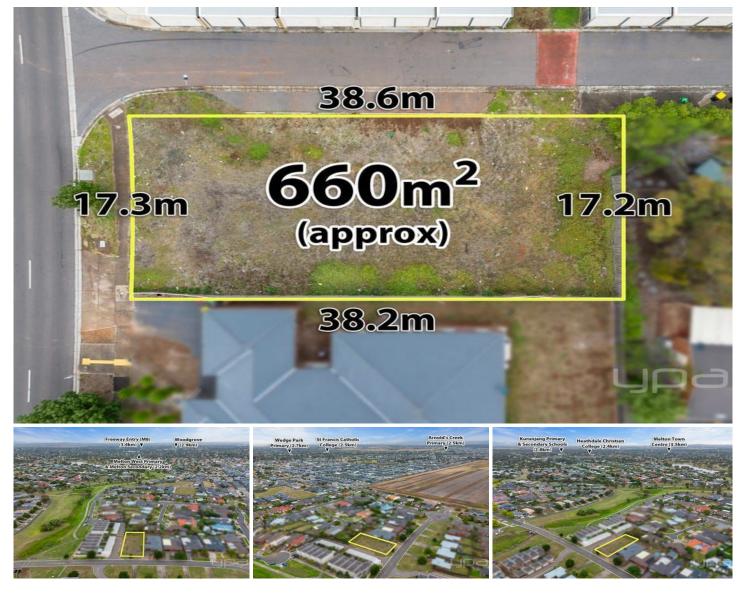

## 49 Roslyn Park Drive HARKNESS VIC

This rare block of land located in the suburb of Harkness, this parcel of land sits at a very rare 660m2 (approx.) with potential to subdivide STCA. Perfect opportunity for investors, families or first home buyers. Walking distance to parks, public transport and Melton's beautiful Navan Park offering family picnic locations, playground, off leash dog park, Navan Park Lake and walking tracks!

Just minutes from Woodgrove Shopping Centre and some of Melton's most sort after schools including Wedge Park Primary School and the Catholic Regional College.

On an ideal block size of 660m2 (approx.), this block features a 17.3m frontage and 38.6m depth (approx.) while also featuring a north facing block making this the perfect parcel of land to build your dream home or investment.