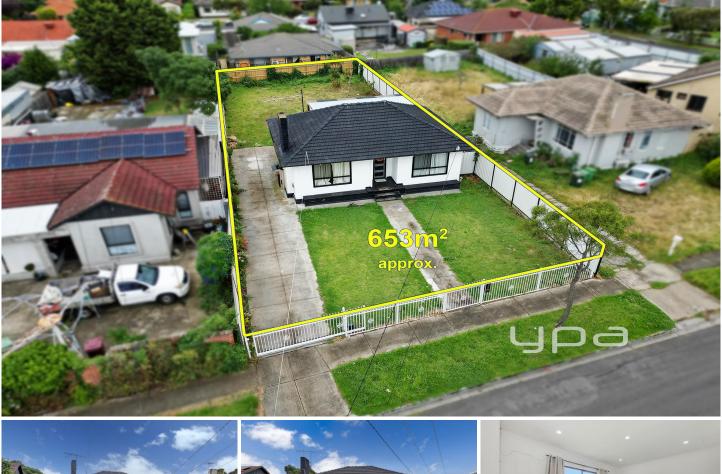

## 27 Dunn Street Broadmeadows VIC

This family home is positioned on a large flat allotment with a 15.5metre(approx.) frontage, in an affluent location, in a suburb beaming with development and infrastructure. All the elements required are delivered here -

Pretty as a picture with a striking façade, this elevated property with its decked entrance is nestled in a quiet location and the appealing electric fencing provides added security. The home leads into an interior delivering timber flooring and a homely feel.

? 3 spacious bedrooms, all with desirable mirrored robes.

| Price     | : \$ 660,000                     |
|-----------|----------------------------------|
| Land Size | : 654 sqm                        |
| View      | : https://www.ypa.com.au/7837393 |