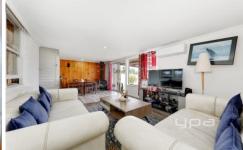

Comfortable family living with timber floors throughout the home offering-

- ? 4 bedrooms, master with built-in mirrored robes and ceiling fans to two rooms.
- ? Separate formal living/lounge room
- ? Combined kitchen/meals area with upright stove.
- ? Spacious family room to the rear of the home with