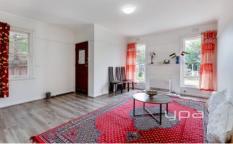

Comfortable family living with timber floors throughout the home offering-

- ? 4 bedrooms, master with built-in mirrored robes and ceiling fans to two rooms.
- ? Separate formal living/lounge room
- ? Combined kitchen/meals area with upright stove.
- ? Spacious family room to the rear of the home with