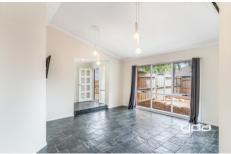

## Inside, you'll find:

- ? Three spacious bedrooms, all featuring built-in robes.
- ? The master bedroom, positioned towards the front of the home, includes a walk-in robe and ensuite for your convenience.
- ? A step-down formal lounge, providing an inviting space for relaxation.
- ? A versatile formal dining area or study nook adjacent to the lounge.