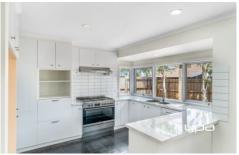

## Inside, you'll find:

- ? Three spacious bedrooms, all featuring built-in robes.
- ? The master bedroom, positioned towards the front of the home, includes a walk-in robe and ensuite for your convenience.
- ? A step-down formal lounge, providing an inviting space for relaxation.
- ? A versatile formal dining area or study nook adjacent to the lounge.