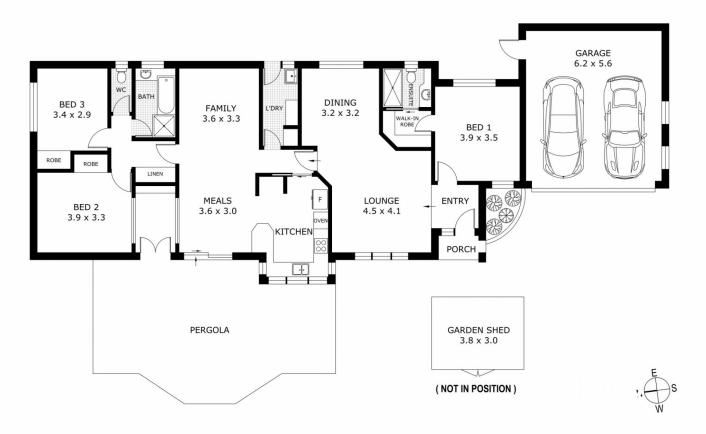

## 18 Abelia Court Sunbury VIC

Welcome to 18 Abelia Court, where living is made easy for the growing family. This home boasts a well-thought-out floor plan, perfectly complemented by side access for your caravan, trailer, or work vehicle. Situated in a highly sought-after pocket on a generous block of approximately 698sqm, this property offers the ideal family haven.

## Inside, you'll find:

- ? Three spacious bedrooms, all featuring built-in robes.
- ? The master bedroom, positioned towards the front of the home, includes a walk-in robe and ensuite for your convenience.
- ? A step-down formal lounge, providing an inviting space for relaxation.
- ? A versatile formal dining area or study nook adjacent to the lounge.

## 3 🚐 2 🚔 2 🖨

**Price** : \$ 590,000 **Land Size** : 698 sqm

View: https://www.ypa.com.au/7836627

**Daniel Scarano** 0448 735 298