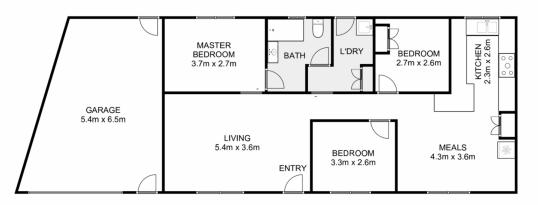

## 49 Argyll Circuit, Melton West

Whilst every attempt has been made to ensure the accuracy of the floor plan contained here, measurements of doors, windows, rooms and any other items are approximate and no responsibility is taken for any error, omission, or mis-statement. This plan is for illustrative purposes only and should be used as such by any prospective purchaser. The services, systems and appliances shown have not been tested and no guarantee as to their operability or efficiency can be given.

The beautifully renovated front unit is cosy and immaculately cared for, comprising of three bedrooms, one bathroom with two-way access from the master and

6 P 3 2 2

**Price** : \$779,000 - \$829,000

Land Size: 737 sqm