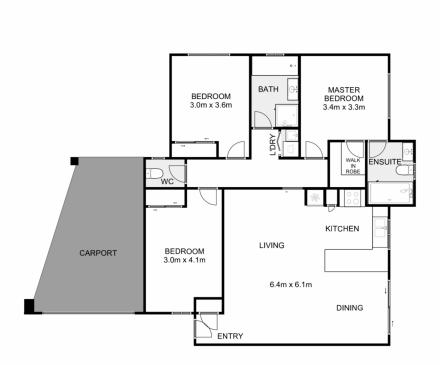

## 49A Argyll Circuit, Melton West

With two dwellings situated on the one block, this property has massive potential with the option to subdivide for huge future gain. Both properties are already currently rented with fantastic tenants meaning a steady rental income of \$34,680 per annum. But with a small cost to subdivide, the profit potential skyrockets.