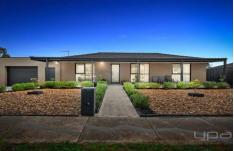

The beautifully renovated front unit is cosy and immaculately cared for, comprising of three bedrooms, one bathroom with two-way access from the master and

6 P 3 2 2

**Price** : \$779,000 - \$829,000

Land Size: 737 sqm

## 49A Argyll Circuit, Melton West