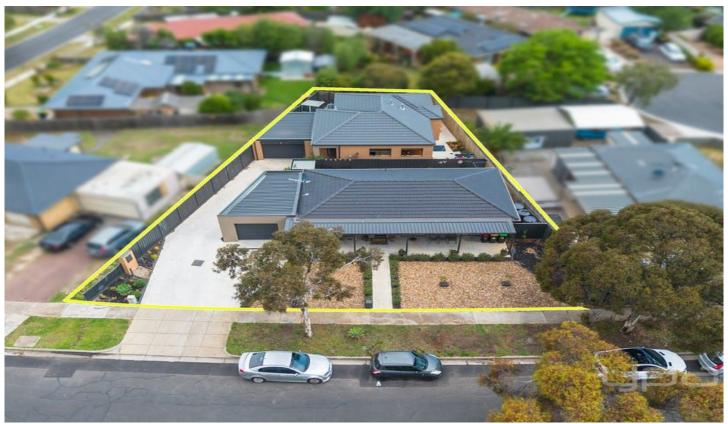

## **49 Argyll Circuit MELTON WEST VIC**

Situated on fantastic block of 737m2, this property is a unique opportunity for a savvy investor. Located in Melton West close by to all amenities including: Woodgrove Shopping Centre, bus stops, parks, all levels of schooling and so much more, this property is the perfect opportunity for a smart investor wanting huge potential.

With two dwellings situated on the one block, this property has massive potential with the option to subdivide for huge future gain. Both properties are already currently rented with fantastic tenants meaning a steady rental income of \$34,680 per annum. But with a small cost to subdivide, the profit potential skyrockets.

The beautifully renovated front unit is cosy and immaculately cared for, comprising of three bedrooms, one bathroom with two-way access from the master and

6 P 3 2 2

**Price** : \$779,000 - \$829,000

Land Size: 737 sqm