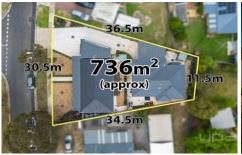

The beautifully renovated front unit is cosy and immaculately cared for, comprising of three bedrooms, one bathroom with two-way access from the master and

6 P 3 2 2

**Price** : \$779,000 - \$829,000

Land Size: 737 sqm

## 49 Argyll Circuit, Melton West

Whilst every attempt has been made to ensure the accuracy of the floor plan contained here, measurements of doors, windows, rooms and any other items are approximate and no responsibility is taken for any error, omission, or mis-statement. This plan is for illustrative purposes only and should be used as such by any prospective purchaser. The services, systems and appliances shown have not been tested and no guarantee as to their operability or efficiency can be given.